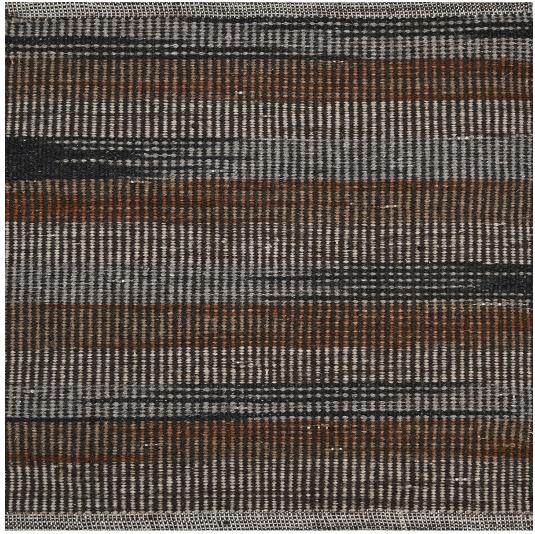

#### JAYCLON - MARINA

Colors: S127, NW9, NW2, S315, S338, NW7, NW6

Hand Woven in India, 80% Wool & 20% Cotton

Custom color with over 250 S & 13 NW colors. Custom size with a minimum of 4'x6', available up to 28'x50'. Strike off in 4-6 weeks, Rug production in 10-12 weeks.

This is a handmade product, variations in overall size up to 3%-5% and texture may occur. Carpet is not guaranteed to match photographic representation.