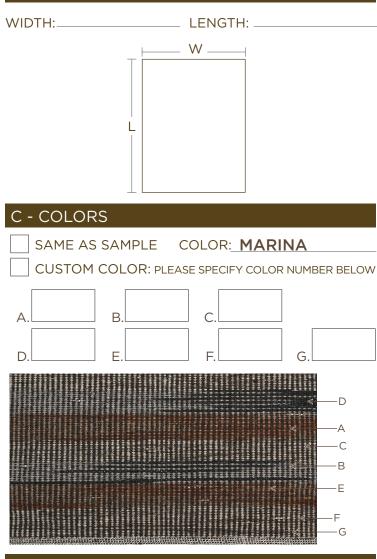

#### JAYCLON - MARINA

Colors: S127, NW9, NW2, S315, S338, NW7, NW6

Hand Woven in India, 80% Wool & 20% Cotton

Custom color with over 250 S & 13 NW colors. Custom size with a minimum of 4'x6', available up to 28'x50'. Strike off in 4-6 weeks, Rug production in 10-12 weeks.

## A - DESIGN & SHOWROOM INFORMATION

ORDER DATE: \_\_\_\_\_

DESIGN: JAYCLON

SHOWROOM: \_\_\_\_

SALES ASSOCIATE: \_\_\_

### **B** - DIMENSIONS