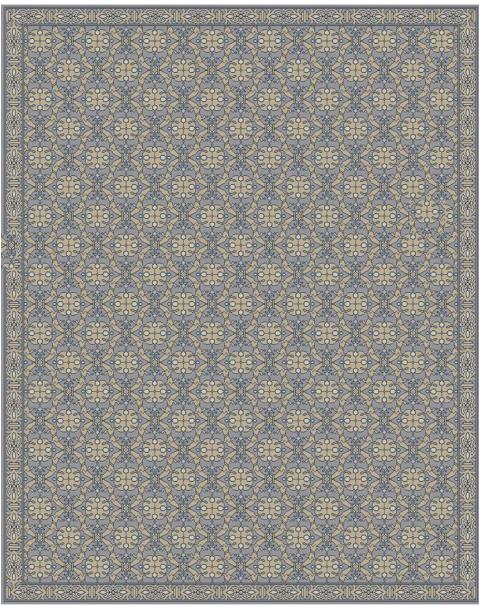

This is a digital representation of an 8x10

Arshly - Ocean Item#: CK-102084

Hand Tufted in Thailand 60% Wool, 40% Shiny Nylon

Custom Color & Size Call for Quote on Rugs Smaller than 5'x7' & Special Projects including Stairs

### C - COLORS

SAME AS SAMPLE

COLOR: OCEAN CUSTOM COLOR: Please specify color number below

C