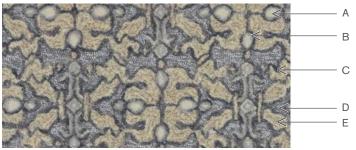

This is a digital representation of an 8x10

Arshly - Ocean Item#: CK-102084

Hand Tufted in Thailand 60% Wool, 40% Shiny Nylon

Custom Color & Size Call for Quote on Rugs Smaller than 5'x7' & Special Projects including Stairs

### C - COLORS

SAME AS SAMPLE

COLOR: OCEAN CUSTOM COLOR: Please specify color number below

C