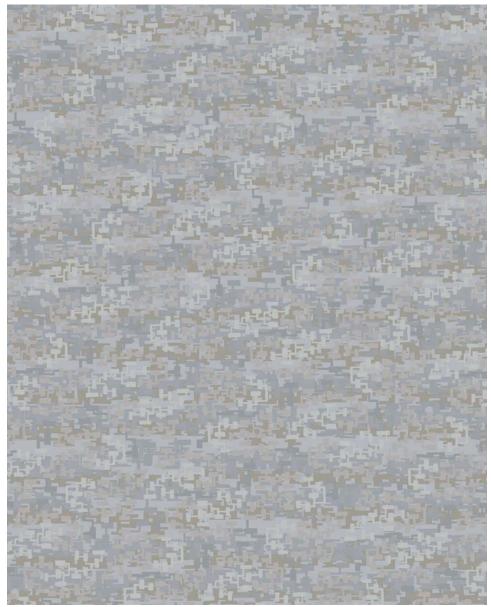

This is a digital representation of an 8x10

## **Ashteon - Harbour**

Item#: CK-102082

Hand Tufted in Thailand 30% Wool, 40% Shiny Nylon, 30% Felted Wool

Custom Color & Size
Call for Quote on Rugs Smaller than 5'x7'
& Special Projects including Stairs