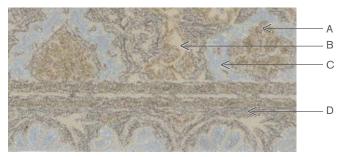

### C - COLORS

# SAME AS SAMPLE

COLOR: BEACH CUSTOM COLOR: Please specify color number below