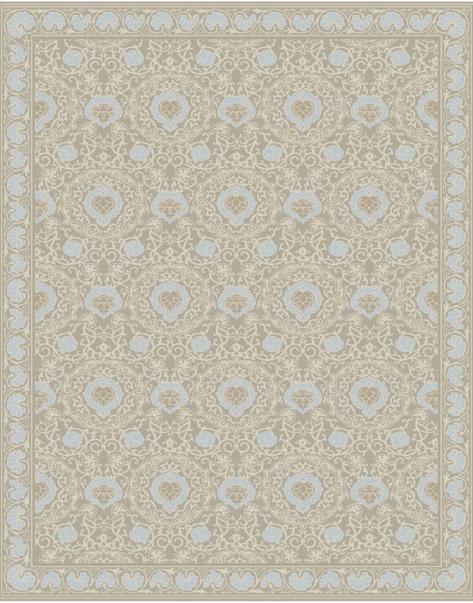

This is a digital representation of an 8x10

Atheon - Beach Item #: CK-102080

Hand Tufted in Thailand 95% Wool, 5% Shiny Nylon

Custom Color & Size Call for Quote on Rugs Smaller than 5'x7' & Special Projects including Stairs