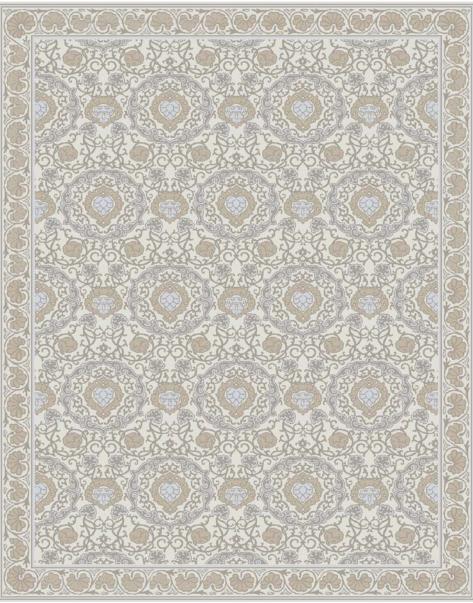

This is a digital representation of an 8x10

Atheon - Shoreline Item#: CK-102080

Hand Tufted in Thailand 30% Wool, 30% Shiny Nylon, 40% Felted Wool

Custom Color & Size Call for Quote on Rugs Smaller than 5'x7' & Special Projects including Stairs