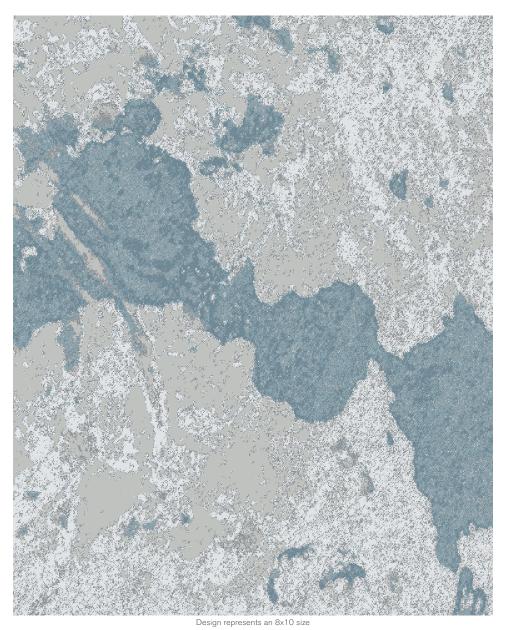

## **Azucar - Teal**

Item#: CK-101255.TEA • Rug#15266 Hand Knotted in Nepal, 100 Knot Count

The design of this product is licensed to Kravet, Inc. and is the property of Malene B Custom Handmade Carpets LLC, and may not be reproduced, copied or sold by any other party without permission. Natural irregularities, color variations, weavelines and striations may appear in this carpet. These are inherent characteristics and are not to be considered defects. Professional cleaning only. Carpet is not guaranteed to match digital representation.