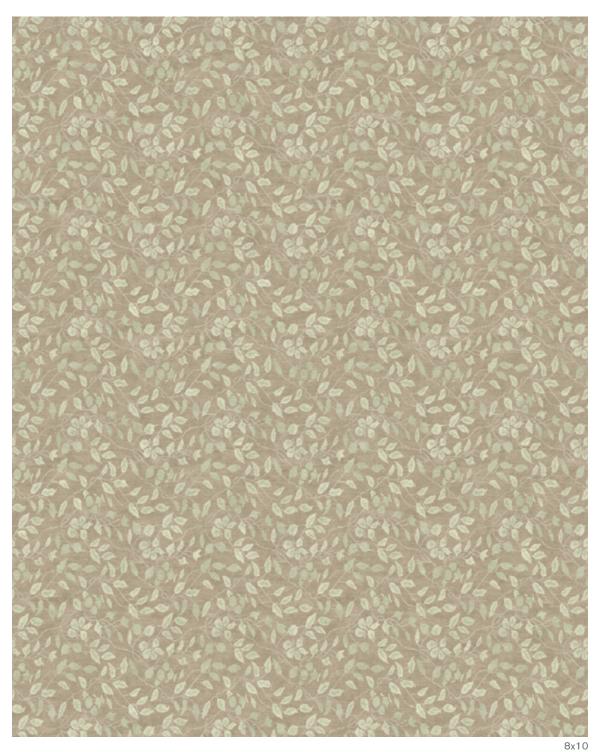

## **Cress - Khaki**

Design Colors • KW365, KS366, KW367, KS368, KW369 Hand Knotted in Nepal, 100 Knot Count Custom Size and Color Available

This is a hand knotted product. Natural irregularities, shading and striations may appear in the carpet. These are inherent characteristics and are not to be considered manufacturing defects. Carpet is not guaranteed to match digital representation.