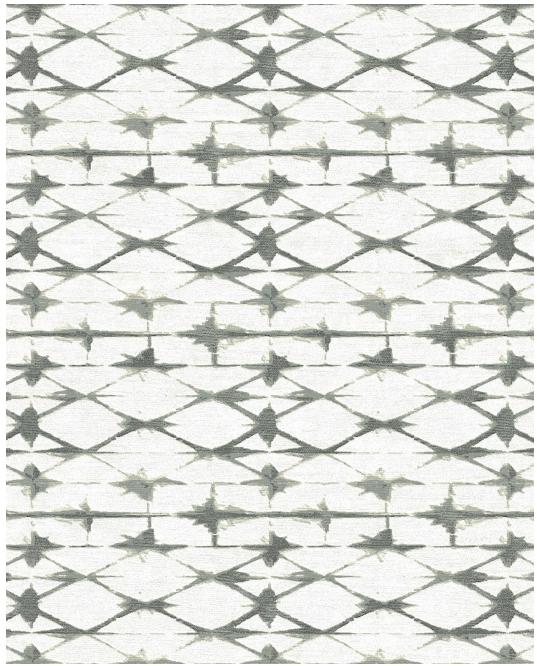

This is a digital representation of an 8x10 area rug

**DECODE - STONE** 

Hand Knotted in Nepal 80% Wool, 20% Silk

Custom Program: Size, Color and Fiber Options Available. Strike off in 4 weeks. Rug Production in 12 Weeks, Rugs Larger than 10x14 in 16-24 Weeks. Max Size: 20'Wx30'L