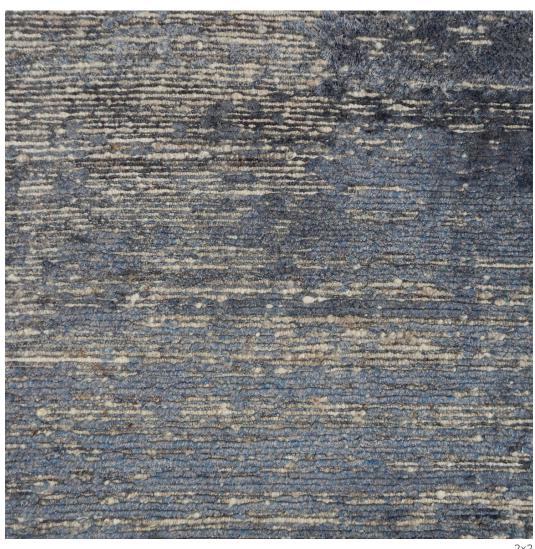

## EMBODY - DEEP WATER

Hand Knotted in Nepal 40% Wool, 60% Silk

Custom Program: Size, Color and Fiber Options Available.

Strike off in 4 weeks.

Rug Production in 12 Weeks, Rugs Larger than 10x14 in 16-24 Weeks.

Max Size: 20'Wx30'L

This is a high contrast rendering to show color placement on an 8x10 area rug