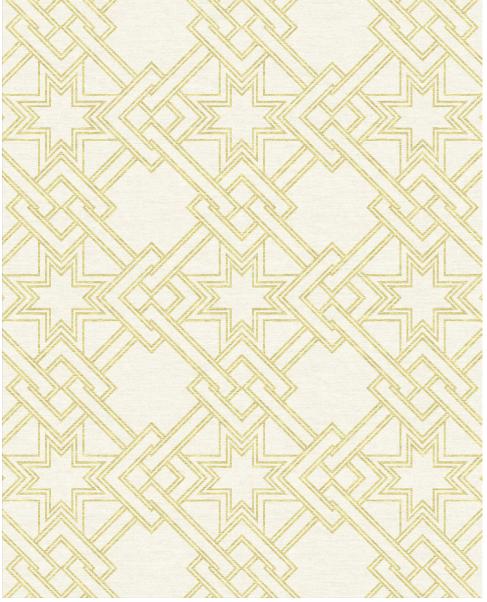

## **Etoile Geometric - Pearl/Golden**

Item#: CK-101207.PEA/GOL Colors: NC-NZW/WC, T132V Hand Tufted in Thailand, W.550