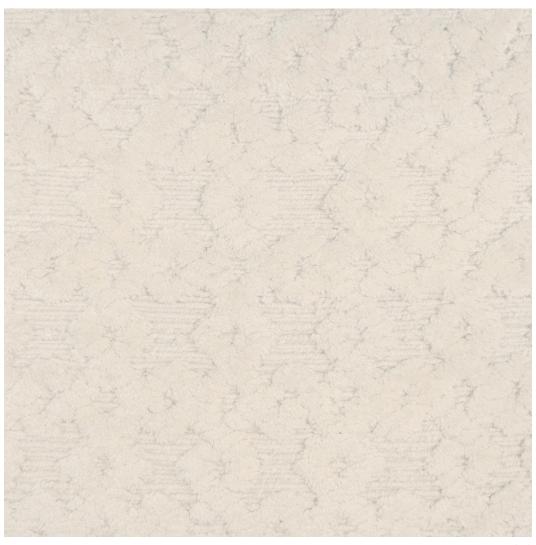

## FLURRY - SNOW

Hand Knotted in Nepal 100% Wool

Custom Program: Size, Color and Fiber Options Available.

Strike off in 4 weeks.

Rug Production in 12 Weeks, Rugs Larger than 10x14 in 16-24 Weeks.

Max Size: 20'Wx30'L

This is a high contrast rendering to show color placement on an 8x10 area rug