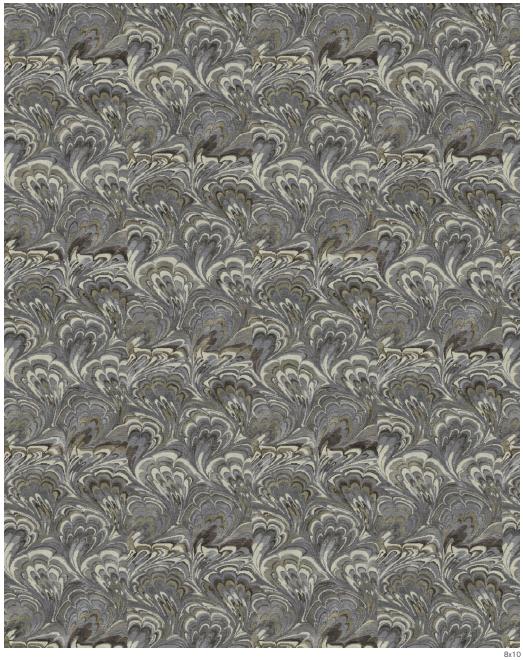

**GARBO GLAM - STERLING SILVER** 

 $\label{eq:KW} KW = Wool \bullet KS = Silk \bullet KBS = Artificial Silk$  Carpet is not guaranteed to match digital representation

### Color:

Α

Same as sample, Color Name: Sterling Silver(rug#15421)

G

Custom Color; Please Specify below

В

С

Each position is 3-Ply. Option to choose up to 3 colors for each position.