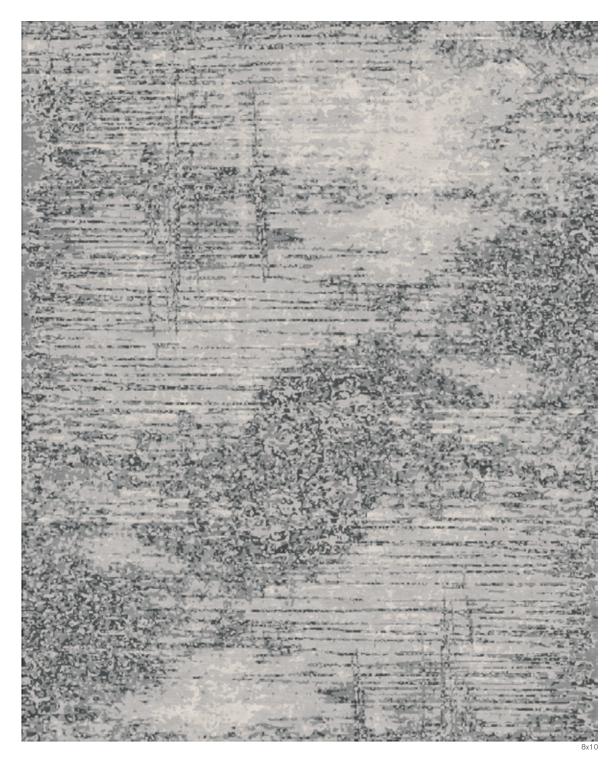

## Glaze - Sharkskin

Design Colors • KW376, KBS150, KBS377, KW378, KBS379, KW150 Hand Knotted in Nepal, 100 Knot Count Custom Size and Color Available

This is a hand knotted product. Natural irregularities, shading and striations may appear in the carpet. These are inherent characteristics and are not to be considered manufacturing defects. Carpet is not guaranteed to match digital representation.

## THE TIBETAN COLLECTION

Glaze - Sharkskin

KW376(2) KW376(1) KW376(2) KW378(2) KW150(2) KBS150(1) KBS150(2) KBS377(1) KBS379(1) KBS150(1)

| QUOTE STRIKE-OFF ORD | ER |
|----------------------|----|
|----------------------|----|