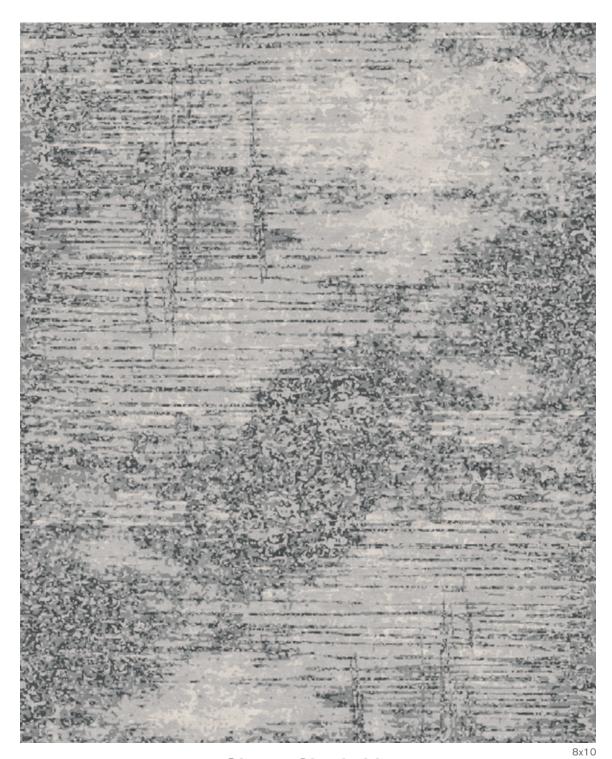

## Glaze - Sharkskin

Design Colors • KW376, KBS150, KBS377, KW378, KBS379, KW150 Hand Knotted in Nepal, 100 Knot Count Custom Size and Color Available

This is a hand knotted product. Natural irregularities, shading and striations may appear in the carpet. These are inherent characteristics and are not to be considered manufacturing defects. Carpet is not guaranteed to match digital representation.

## THE TIBETAN COLLECTION

Glaze - Sharkskin

KW376(2) KW376(1) KW376(2) KW378(2) KW150(2) KBS150(1) KBS150(2) KBS377(1) KBS379(1) KBS150(1)

| QUOTE STRIKE-OFF ORD | ER |
|----------------------|----|
|----------------------|----|