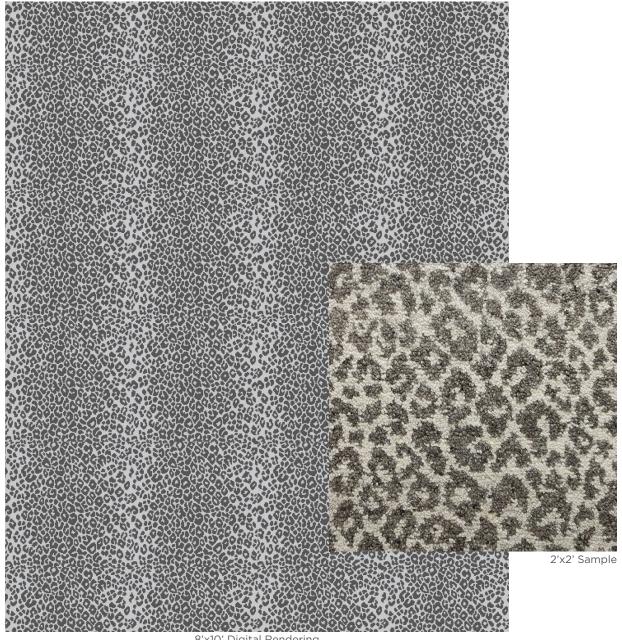

## kravetcarpet

8'x10' Digital Rendering

## Hafari - Elephant Item#: CK-102173

Hand Knotted in India, 100% Wool

Made to Order in Custom Sizes up to 18ft Wide. Custom Color Available with an Upcharge. Strike Off in 6-8 Weeks, Rug Production in 20-24 Weeks.

This is a handmade product, variations in overall size up to 3%-5% and texture may occur. Carpet is not guaranteed to match photographic representation.

kravetcarpet US 800 648 5728 ext. 2536 Fax 516 293 1734 Canada 800 535 3258 kravet.com/carpet