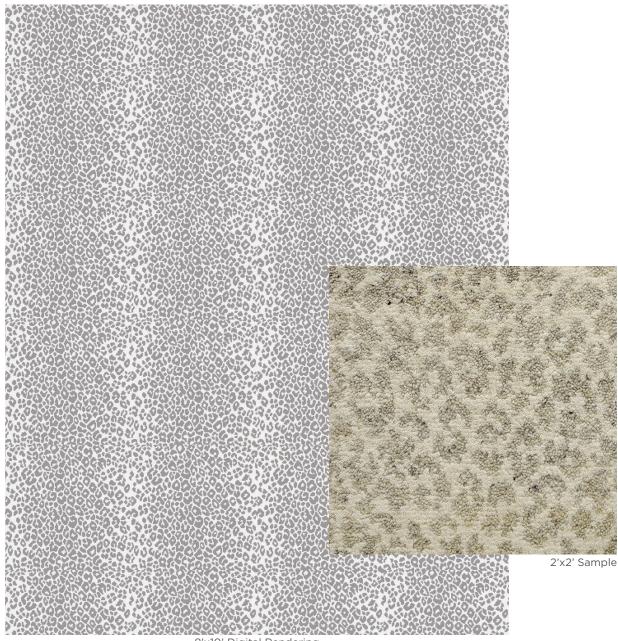

# kravetcarpet

8'x10' Digital Rendering

Hafari - Leopard Item#: CK-102173

Hand Knotted in India, 100% Wool

Made to Order in Custom Sizes up to 18ft Wide. Custom Color Available with an Upcharge. Strike Off in 6-8 Weeks, Rug Production in 20-24 Weeks.

This is a handmade product, variations in overall size up to 3%-5% and texture may occur. Carpet is not guaranteed to match photographic representation.

kravetcarpet<sup>®</sup> US 800 648 5728 ext. 2536 Fax 516 293 1734 Canada 800 535 3258 kravet.com/carpet