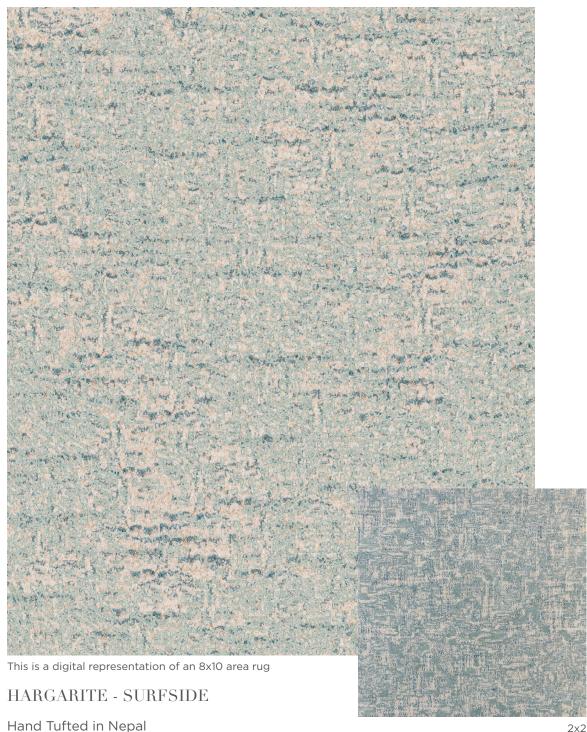

Hand Tufted in Nepal 80% Wool, 20% Silk

Made to Order in Custom Size & Color Strike Off in 4-6 Weeks, Rug Production in 12-16 Weeks

A collection of unique construction and technique using space dyed yarns, that only if you have the formula can you replicate the intricate tweed and strie. This mill has developed special codes for replacing each color. In every design rendering, there will be many colors that are not depicted but will be visible in the sample submitted for approval.