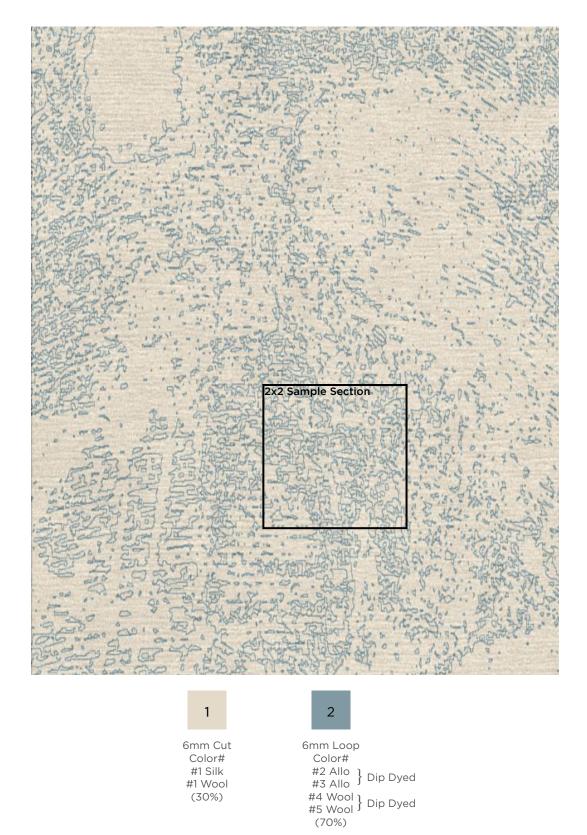

This technical drawing represents color placement and fiber construction including the multiple plies used to create the intricate tweed and strie shown in samples.

| QUOTE | STRIKE-OFF | ORDER |
|-------|------------|-------|
| QUUIL | 31KIKL-OIT | OKDEK |