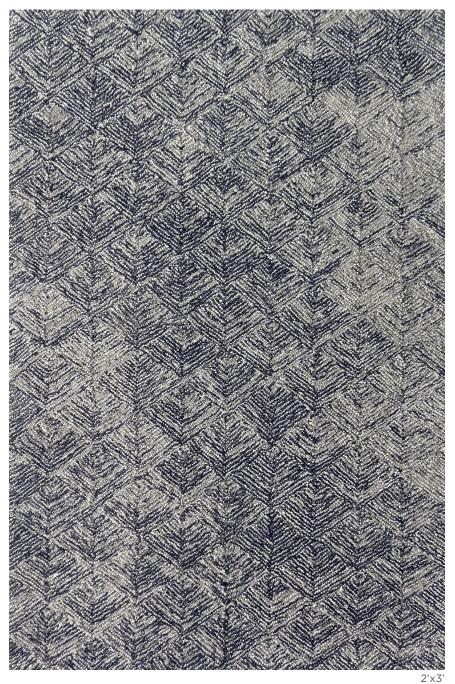

### HARKLAND - HARBOUR

Hand Tufted in India 50% Wool, 50% Polyester

Custom Size and Color Available Max Width: 35ft. Strike Off in 6-8 Weeks, Rug Production in 14-16 Weeks.

This is a handmade product, variations in overall size up to 3%-5% and texture may occur. Carpet is not guaranteed to match photographic representation.