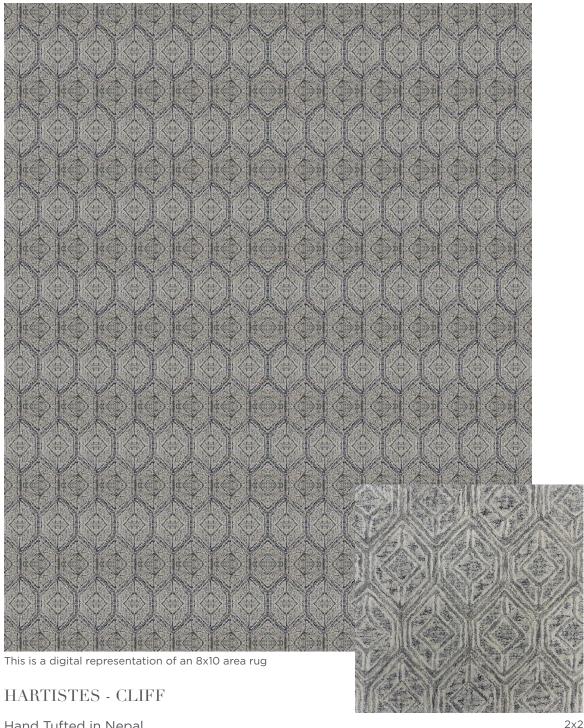

Hand Tufted in Nepal 80% Wool, 20% Silk

Made to Order in Custom Size & Color Strike Off in 4-6 Weeks, Rug Production in 12-16 Weeks

A collection of unique construction and technique using space dyed yarns, that only if you have the formula can you replicate the intricate tweed and strie. This mill has developed special codes for replacing each color. In every design rendering, there will be many colors that are not depicted but will be visible in the sample submitted for approval.