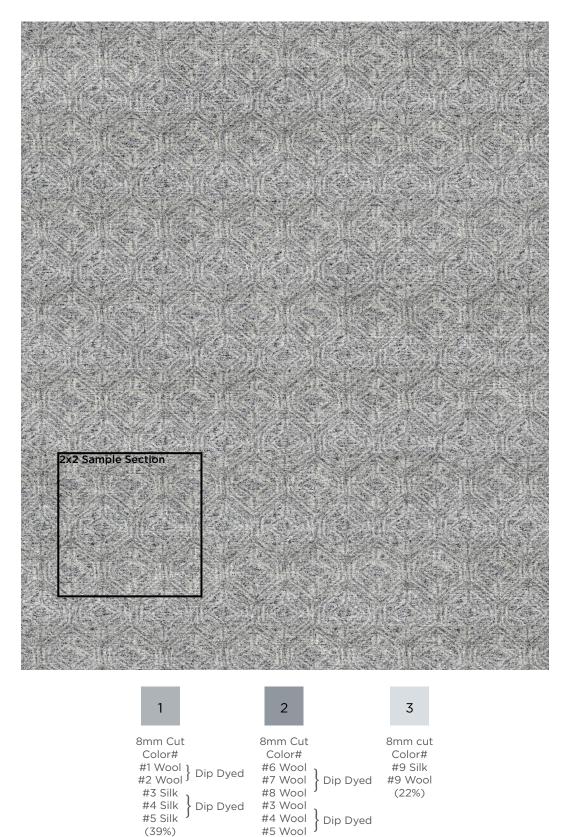

This technical drawing represents color placement and fiber construction including the multiple plies used to create the intricate tweed and strie shown in samples.

(39%)

| QUOTE | STRIKE-OFF | ORDER |
|-------|------------|-------|