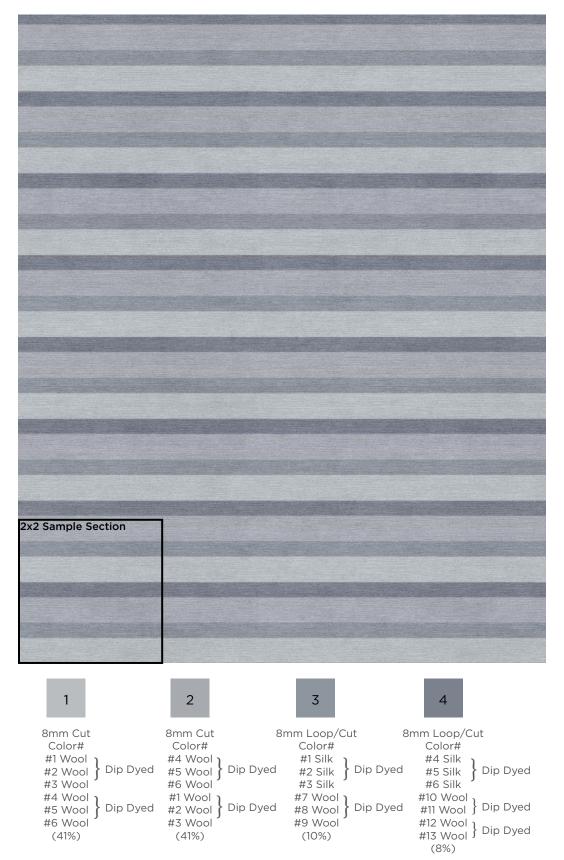

This technical drawing represents color placement and fiber construction including the multiple plies used to create the intricate tweed and strie shown in samples.

kravetcarpet<sup>®</sup> US 800 648 5728 ext. 2536 Fax 516 293 1734 Canada 800 535 3258 kravet.com/carpet

#### HARTORY - METAL

Hand Tufted in Nepal 80% Wool, 20% Silk 2x2

Made to Order in Custom Size & Color Strike Off in 4-6 Weeks, Rug Production in 12-16 Weeks

A collection of unique construction and technique using space dyed yarns, that only if you have the formula can you replicate the intricate tweed and strie. This mill has developed special codes for replacing each color. In every design rendering, there will be many colors that are not depicted but will be visible in the sample submitted for approval.