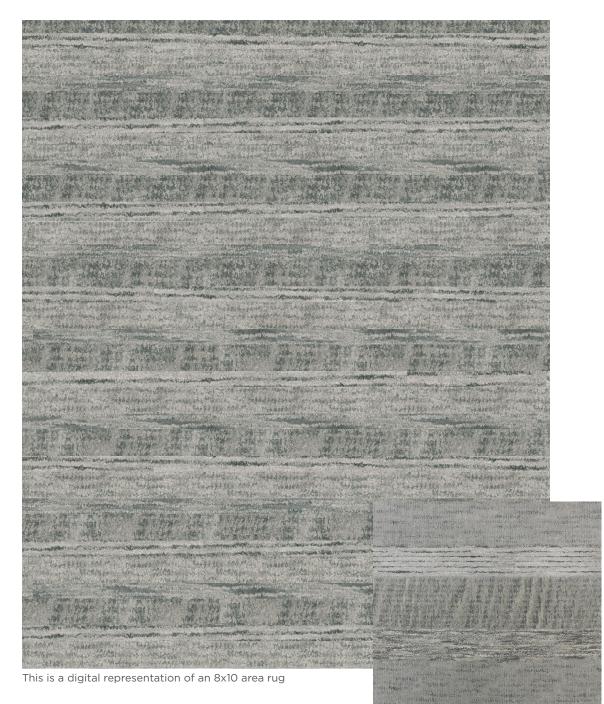

#### HARTORY - METAL

Hand Tufted in Nepal 80% Wool, 20% Silk 2x2

Made to Order in Custom Size & Color Strike Off in 4-6 Weeks, Rug Production in 12-16 Weeks

A collection of unique construction and technique using space dyed yarns, that only if you have the formula can you replicate the intricate tweed and strie. This mill has developed special codes for replacing each color. In every design rendering, there will be many colors that are not depicted but will be visible in the sample submitted for approval.