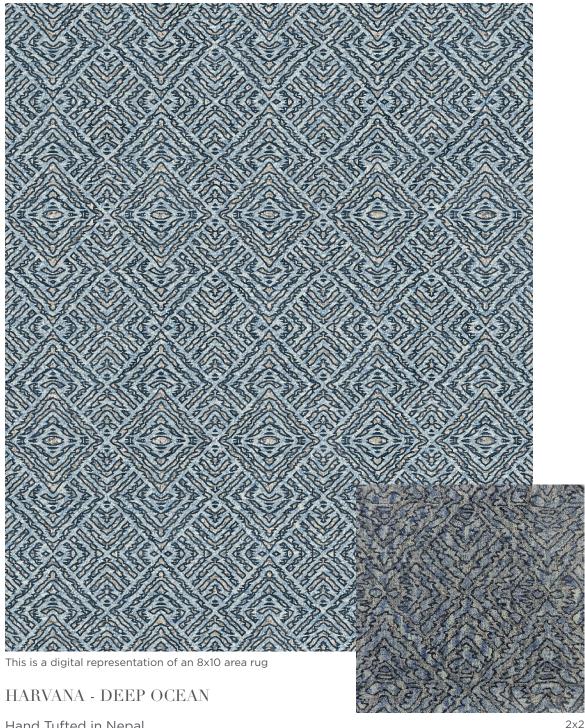

Hand Tufted in Nepal 80% Wool, 20% Silk

Made to Order in Custom Size & Color Strike Off in 4-6 Weeks, Rug Production in 12-16 Weeks

A collection of unique construction and technique using space dyed yarns, that only if you have the formula can you replicate the intricate tweed and strie. This mill has developed special codes for replacing each color. In every design rendering, there will be many colors that are not depicted but will be visible in the sample submitted for approval.