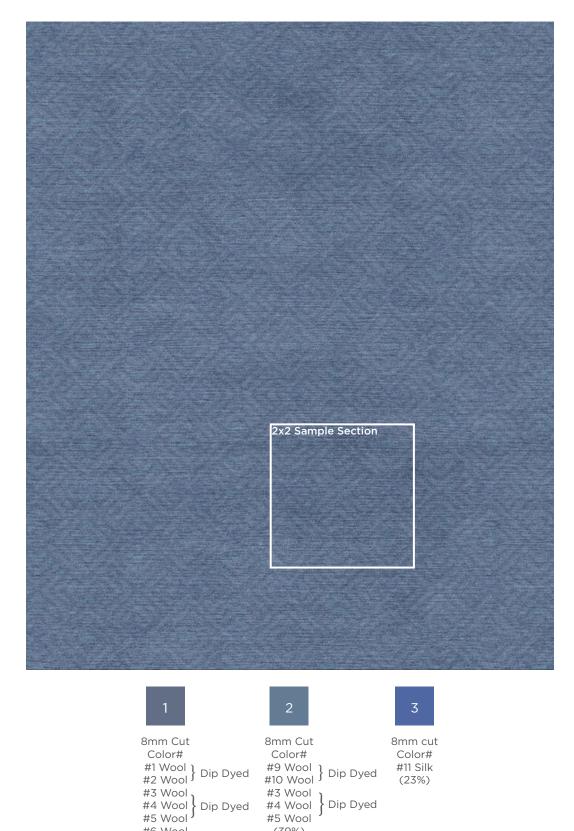

This technical drawing represents color placement and fiber construction including the multiple plies used to create the intricate tweed and strie shown in samples.

(39%)

#6 Wool #7 Wool Dip Dyed

(38%)

| QUOTE | STRIKE-OFF | ORDER |
|-------|------------|-------|