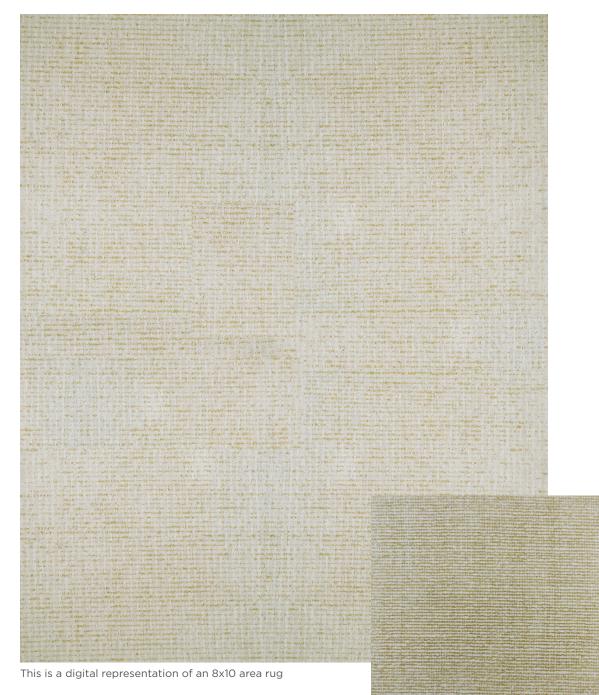

#### HARZOLT - SUNLIGHT

Hand Tufted in Nepal 80% Wool, 20% Silk

Made to Order in Custom Size & Color Strike Off in 4-6 Weeks, Rug Production in 12-16 Weeks

A collection of unique construction and technique using space dyed yarns, that only if you have the formula can you replicate the intricate tweed and strie. This mill has developed special codes for replacing each color. In every design rendering, there will be many colors that are not depicted but will be visible in the sample submitted for approval.