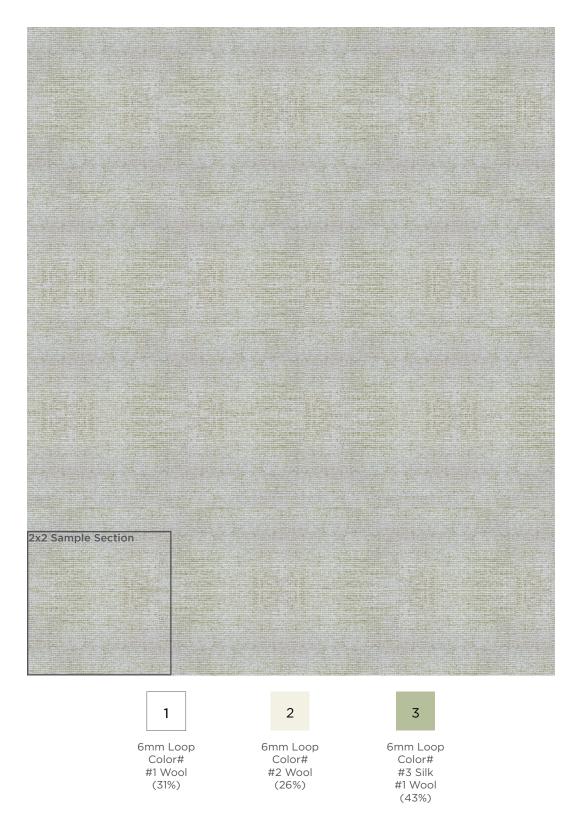

2x2

This technical drawing represents color placement and fiber construction including the multiple plies used to create the intricate tweed and strie shown in samples.