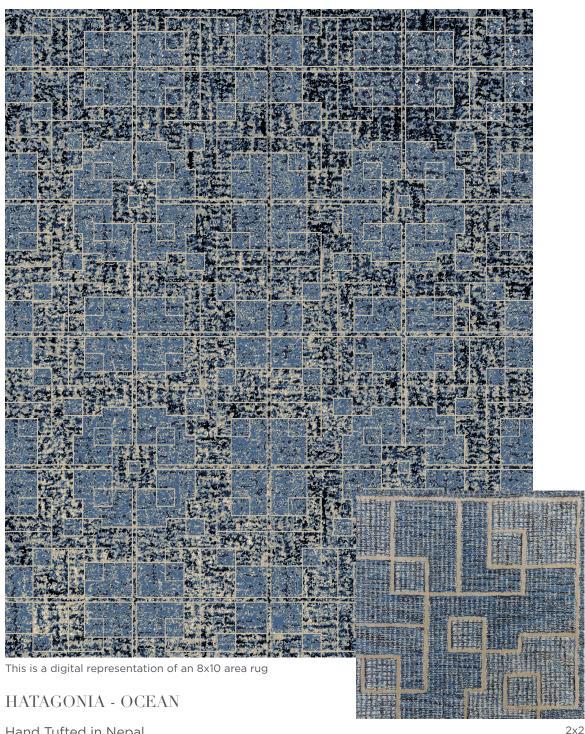

Hand Tufted in Nepal 80% Wool, 20% Silk

Made to Order in Custom Size & Color Strike Off in 4-6 Weeks, Rug Production in 12-16 Weeks

A collection of unique construction and technique using space dyed yarns, that only if you have the formula can you replicate the intricate tweed and strie. This mill has developed special codes for replacing each color. In every design rendering, there will be many colors that are not depicted but will be visible in the sample submitted for approval.