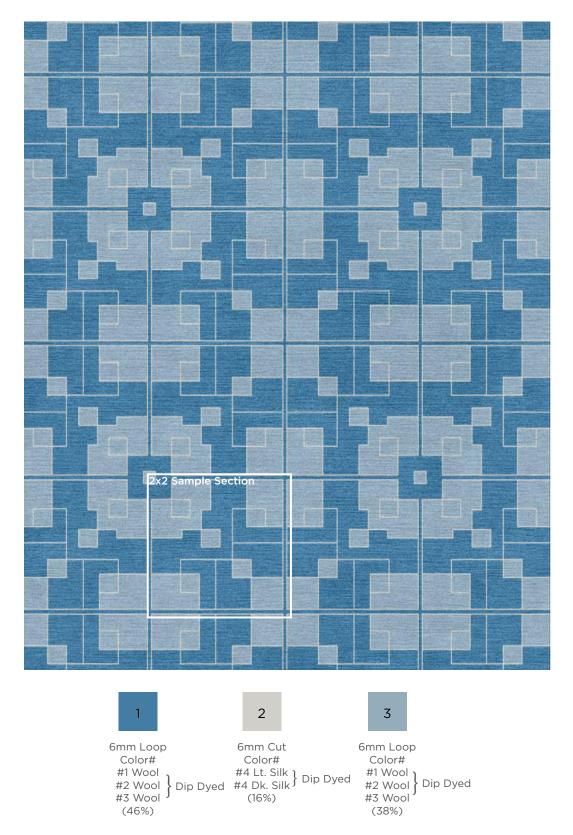

This technical drawing represents color placement and fiber construction including the multiple plies used to create the intricate tweed and strie shown in samples.

| QUOTE | STRIKE-OFF | ORDER |
|-------|------------|-------|
| QUUIL | 31KIKL-OIT | OKDEK |