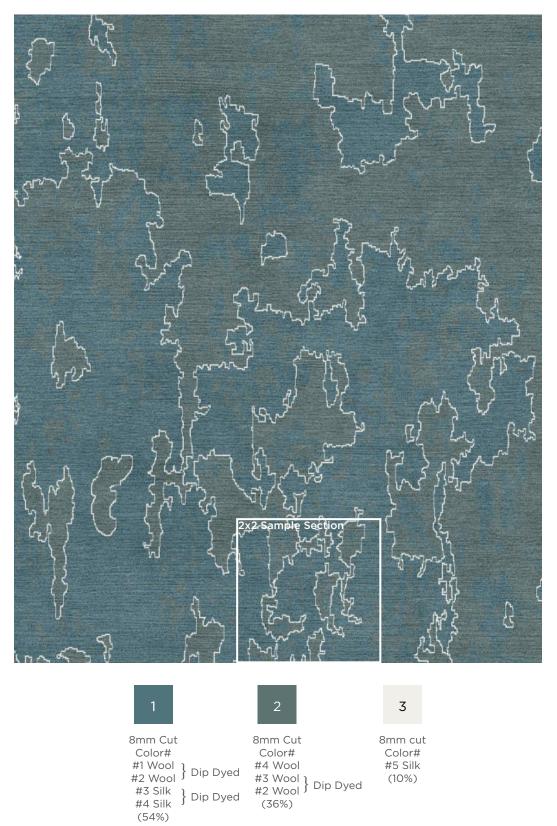

This technical drawing represents color placement and fiber construction including the multiple plies used to create the intricate tweed and strie shown in samples.

#### C - COLORS

SAME AS SAMPLE COLOR: MARINA

CUSTOM COLOR: Select main colors below. Weavers will follow special codes and formulas to create a strie, tweeded effect as seen in sample.