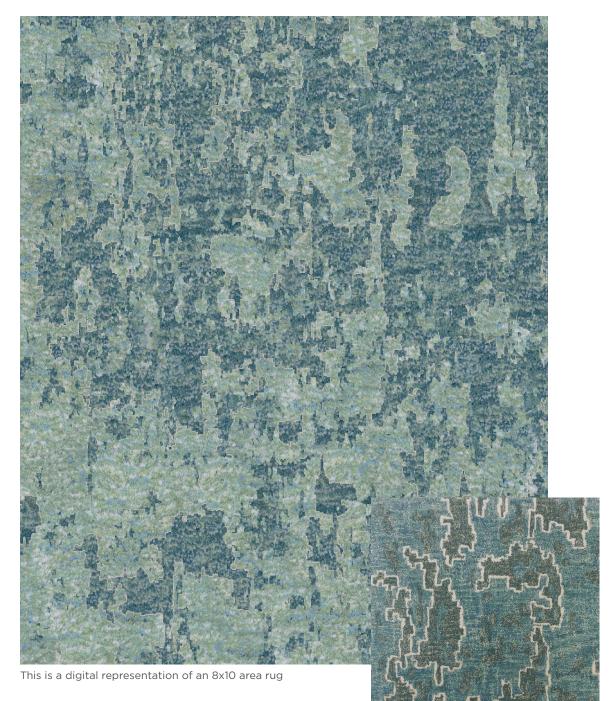

#### HAVERNA - MARINA

Hand Tufted in Nepal 80% Wool, 20% Silk 2x2

Made to Order in Custom Size & Color Strike Off in 4-6 Weeks, Rug Production in 12-16 Weeks

A collection of unique construction and technique using space dyed yarns, that only if you have the formula can you replicate the intricate tweed and strie. This mill has developed special codes for replacing each color. In every design rendering, there will be many colors that are not depicted but will be visible in the sample submitted for approval.

#### C - COLORS

SAME AS SAMPLE COLOR: MARINA

CUSTOM COLOR: Select main colors below. Weavers will follow special codes and formulas to create a strie, tweeded effect as seen in sample.