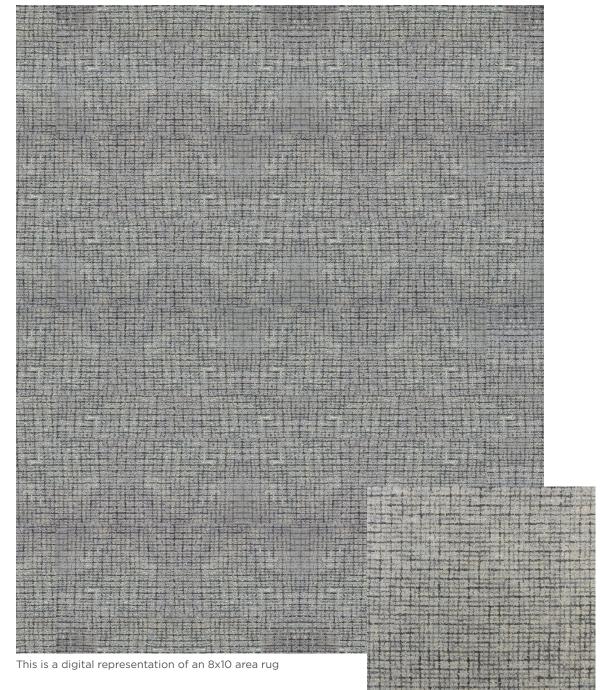

#### HAYJUDE - BEACH

Hand Tufted in Nepal 80% Wool, 20% Silk 2x2

Made to Order in Custom Size & Color Strike Off in 4-6 Weeks, Rug Production in 12-16 Weeks

A collection of unique construction and technique using space dyed yarns, that only if you have the formula can you replicate the intricate tweed and strie. This mill has developed special codes for replacing each color. In every design rendering, there will be many colors that are not depicted but will be visible in the sample submitted for approval.