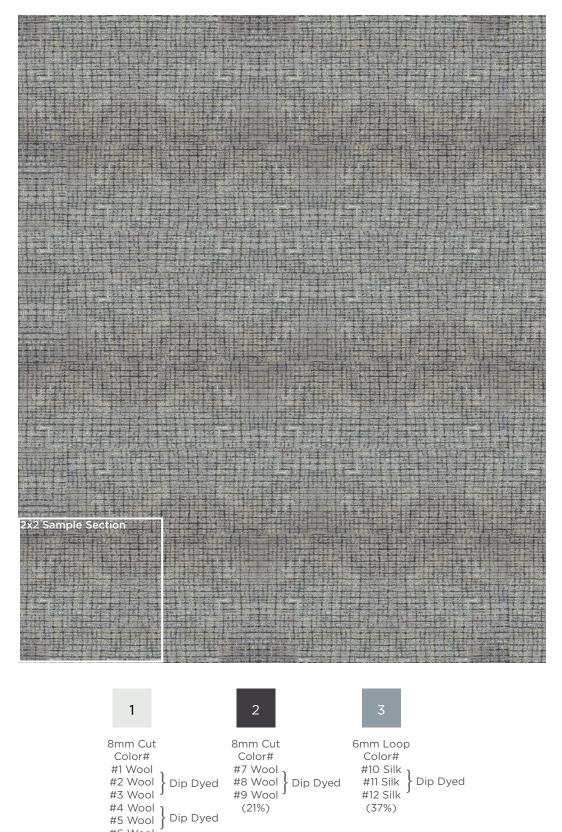

This technical drawing represents color placement and fiber construction including the multiple plies used to create the intricate tweed and strie shown in samples.

#6 Wool (42%)