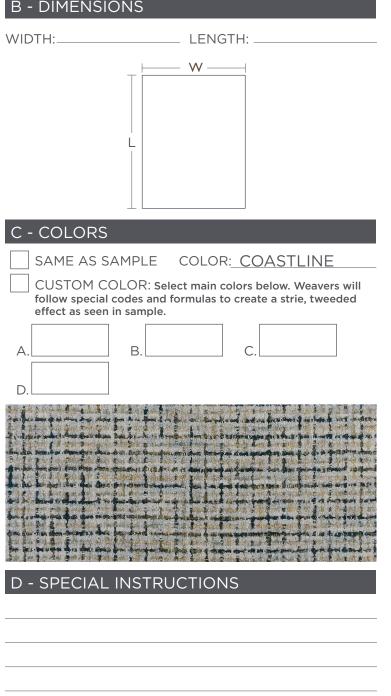

## **B - DIMENSIONS**

QUOTE STRIKE-OFF ORDER

TERMS: Price quotes honored for 60 days. Balance due before delivery. 50% deposit required on all orders.

## **E - CLIENT INFORMATION**

| _CELL:      |
|-------------|
|             |
|             |
|             |
| _CELL:      |
|             |
|             |
|             |
|             |
| _CELL:      |
|             |
| MARK:       |
| TOTAL SQFT: |
|             |
|             |
|             |
|             |
|             |
|             |
|             |
| DATE:       |
| D VISA      |
|             |
|             |
|             |
|             |
|             |