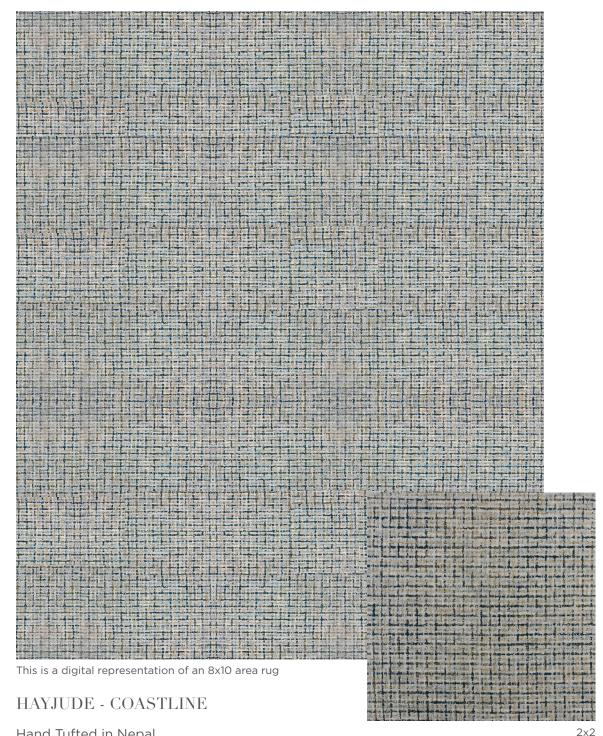

Hand Tufted in Nepal 80% Wool, 20% Silk

Made to Order in Custom Size & Color Strike Off in 4-6 Weeks, Rug Production in 12-16 Weeks

A collection of unique construction and technique using space dyed yarns, that only if you have the formula can you replicate the intricate tweed and strie. This mill has developed special codes for replacing each color. In every design rendering, there will be many colors that are not depicted but will be visible in the sample submitted for approval.