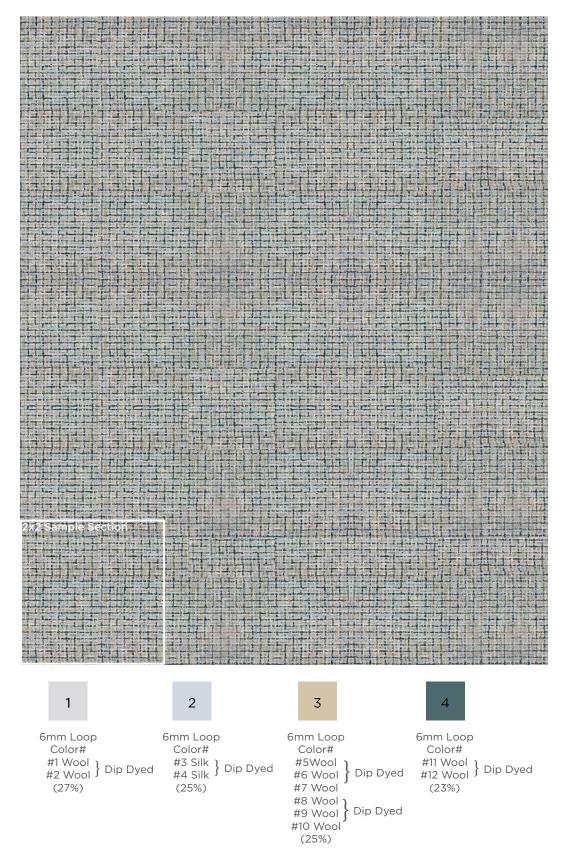

This technical drawing represents color placement and fiber construction including the multiple plies used to create the intricate tweed and strie shown in samples.