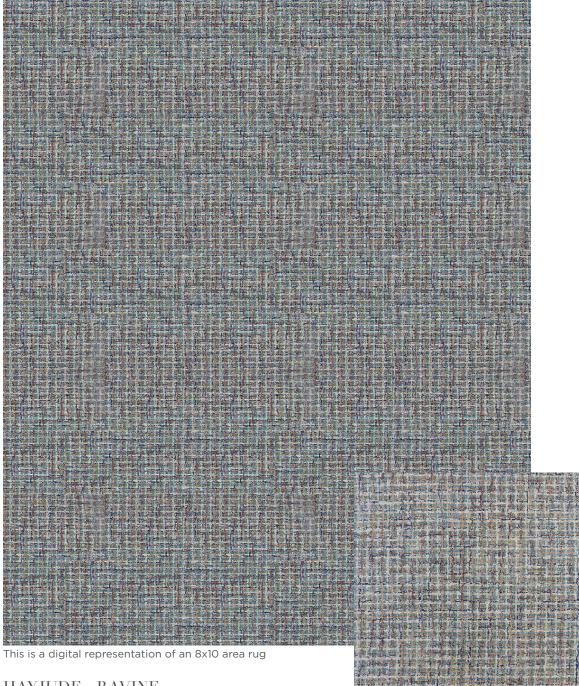

HAYJUDE - RAVINE

Hand Tufted in Nepal 80% Wool, 20% Silk 2x2

Made to Order in Custom Size & Color Strike Off in 4-6 Weeks, Rug Production in 12-16 Weeks

A collection of unique construction and technique using space dyed yarns, that only if you have the formula can you replicate the intricate tweed and strie. This mill has developed special codes for replacing each color. In every design rendering, there will be many colors that are not depicted but will be visible in the sample submitted for approval.