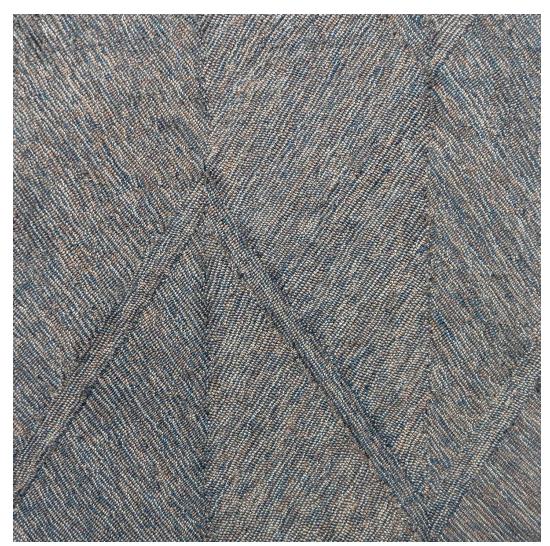

2'x2'

HEARLY - SKYLUX

Hand Tufted in India 100% Wool

Custom Size and Color Available Max Width: 25ft. Strike Off in 6-8 Weeks, Rug Production in 14-16 Weeks.

This is a handmade product, variations in overall size up to 3%-5% and texture may occur. Carpet is not guaranteed to match photographic representation.