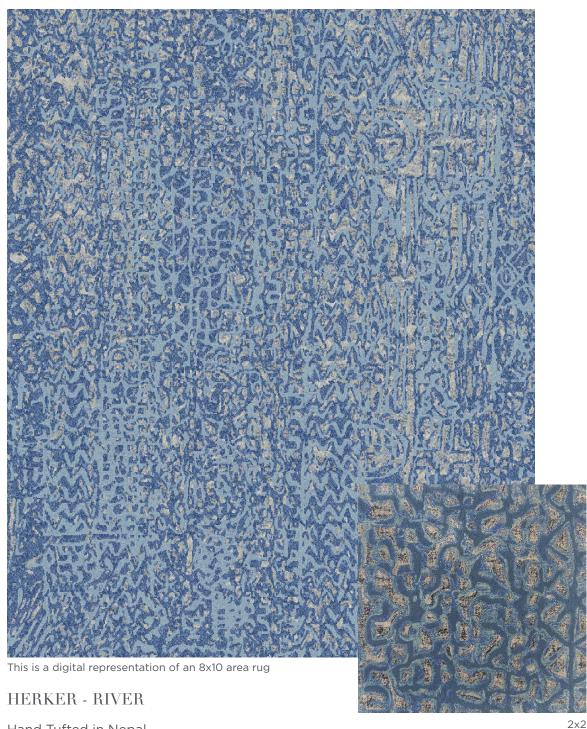

Hand Tufted in Nepal 80% Wool, 20% Silk

Made to Order in Custom Size & Color Strike Off in 4-6 Weeks, Rug Production in 12-16 Weeks

A collection of unique construction and technique using space dyed yarns, that only if you have the formula can you replicate the intricate tweed and strie. This mill has developed special codes for replacing each color. In every design rendering, there will be many colors that are not depicted but will be visible in the sample submitted for approval.