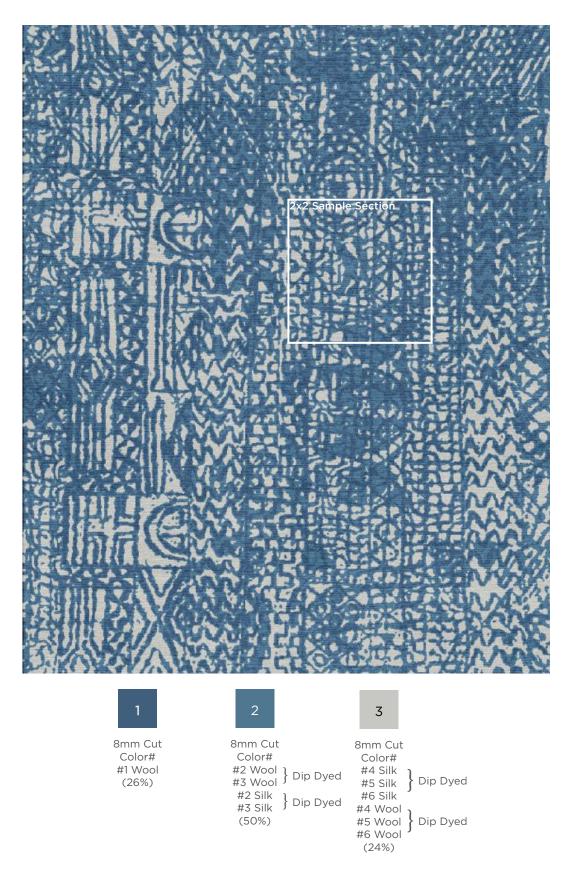

This technical drawing represents color placement and fiber construction including the multiple plies used to create the intricate tweed and strie shown in samples.

| LOUGEE | CTDIVE OFF | 00000 |
|--------|------------|-------|
| QUOTE  | STRIKE-OFF | ORDER |