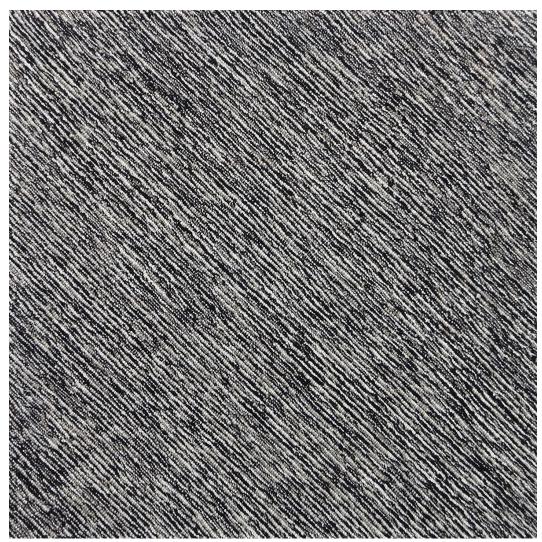

2'x2'

HISTRIE - CONCRETE

Hand Tufted in India 100% Wool

Custom Size and Color Available Max Width: 25ft. Strike Off in 6-8 Weeks, Rug Production in 14-16 Weeks.

This is a handmade product, variations in overall size up to 3%-5% and texture may occur. Carpet is not guaranteed to match photographic representation.