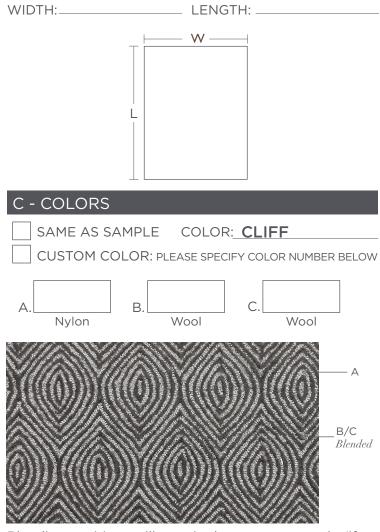

## A - DESIGN & SHOWROOM INFORMATION

ORDER DATE: \_\_\_\_\_

DESIGN: HOGGIE

SHOWROOM: \_\_\_\_\_

SALES ASSOCIATE: \_\_\_\_\_

#### **B - DIMENSIONS**

Blending positions will remain the same as sample (if applicable) unless otherwise requested.

TO EXPEDITE YOUR ORDER, YOU CAN PRE-AUTHORIZE TO CHARGE THE BALANCE TO THE CREDIT CARD INFORMATION ABOVE. PLEASE INITIAL HERE: \_\_\_\_\_

• FIBERS WILL BE DYED TO MATCH COLOR NUMBERS INDICATED. • VARIATIONS IN COLOR, TEXTURE AND IRREGULAR WEAVES ARE NATURAL CHARACTERISTICS OF HAND MADE RUGS.

• NYLON IS ADDED FOR SHEEN AND DURABILITY. NYLON MAY HAVE LIMITATIONS WITH COLOR DUE TO DYEING MINIMUMS. FOR CUSTOM COLOR, WE WILL MATCH AS CLOSE AS POSSIBLE IN STRIKE OFF OR ADVISE OTHERWISE.