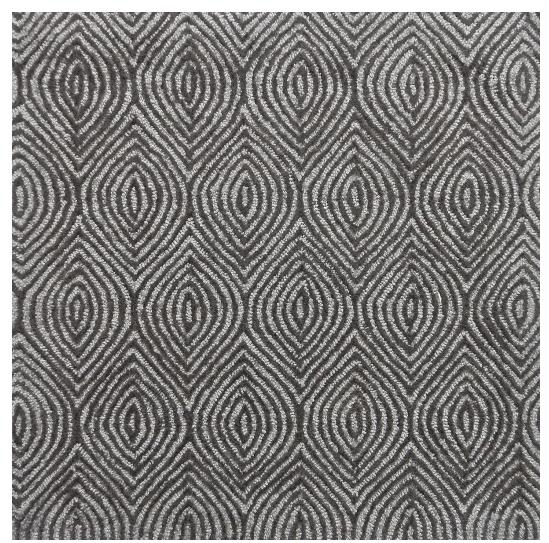

2'x2'

HOGGIE - CLIFF

Hand Tufted in India 40% Wool, 40% Nylon, 20% Cotton

Custom Size and Color Available Max Width: 25ft. Strike Off in 6-8 Weeks, Rug Production in 14-16 Weeks.

This is a handmade product, variations in overall size up to 3%-5% and texture may occur. Carpet is not guaranteed to match photographic representation.