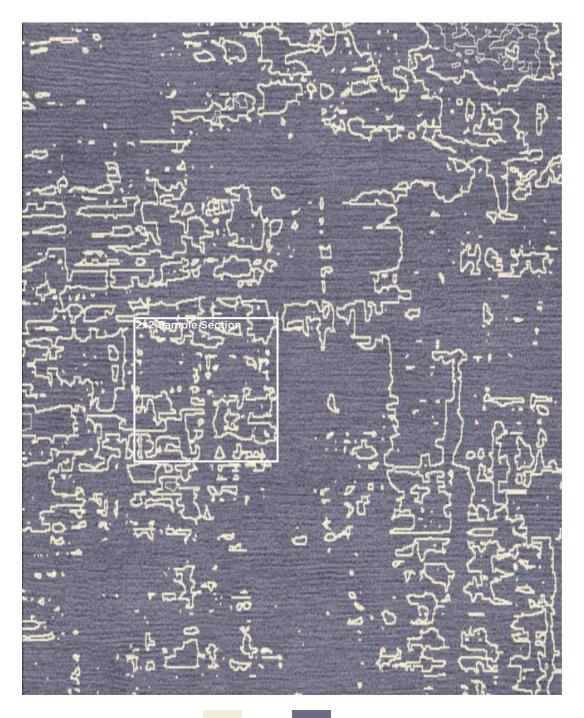

6mm Loop Color# #2 Wool #3 Wool #4 Wool #5 Wool (88%)

2

This technical drawing represents color placement and fiber construction including the multiple plies used to create the intricate tweed and strie shown in samples.