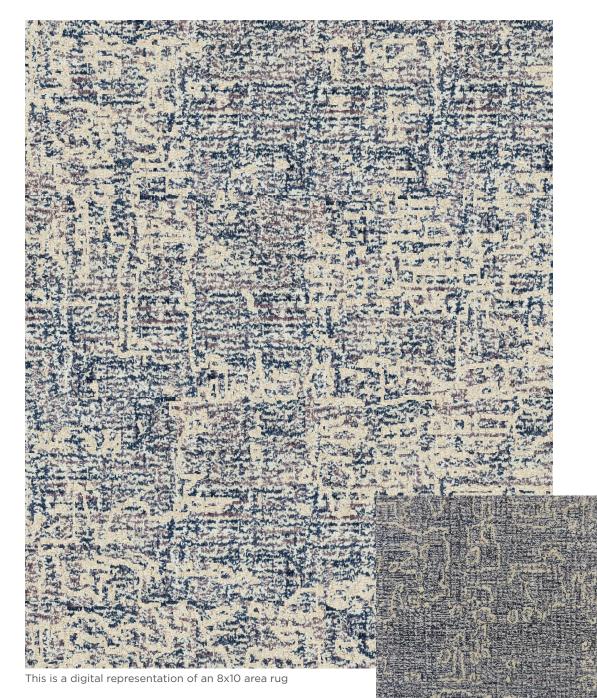

#### HORTMOUTH - NIGHTFALL

Hand Tufted in Nepal 80% Wool, 20% Silk 2x2

Made to Order in Custom Size & Color Strike Off in 4-6 Weeks, Rug Production in 12-16 Weeks

A collection of unique construction and technique using space dyed yarns, that only if you have the formula can you replicate the intricate tweed and strie. This mill has developed special codes for replacing each color. In every design rendering, there will be many colors that are not depicted but will be visible in the sample submitted for approval.