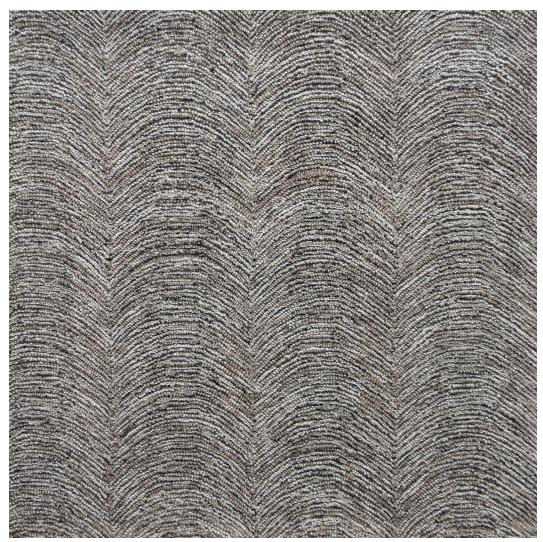

2'x2'

HRUFFELINA - MOCHA

Hand Tufted in India 100% Wool

Custom Size and Color Available Max Width: 25ft. Strike Off in 6-8 Weeks, Rug Production in 14-16 Weeks.

This is a handmade product, variations in overall size up to 3%-5% and texture may occur. Carpet is not guaranteed to match photographic representation.