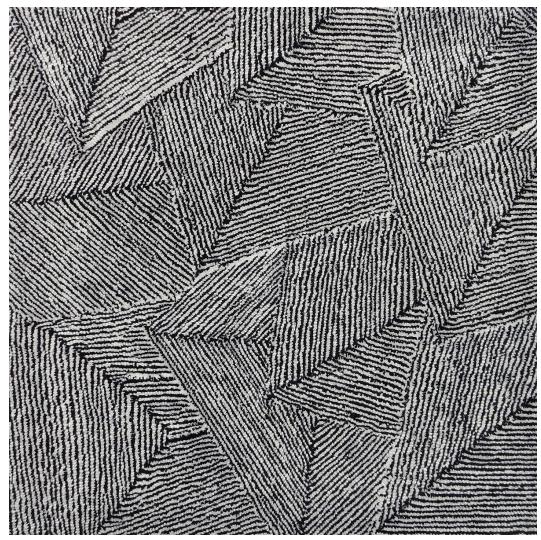

2'x2'

HUSKAPOSE - EBONY/IVORY

Hand Tufted in India 100% Wool

Custom Size and Color Available Max Width: 25ft. Strike Off in 6-8 Weeks, Rug Production in 14-16 Weeks.

This is a handmade product, variations in overall size up to 3%-5% and texture may occur. Carpet is not guaranteed to match photographic representation.