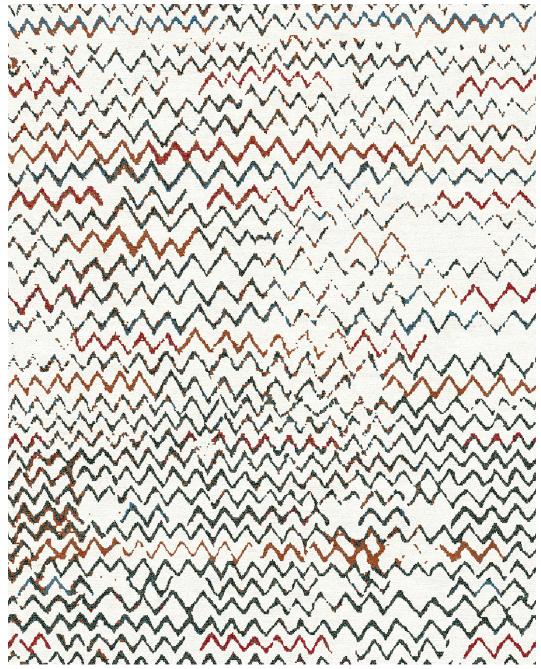

This is a digital representation of an 8x10 area rug

## ILLUSTRATE - FIRECRACKER

Hand Knotted in Nepal 100% Wool

Custom Program: Size, Color and Fiber Options Available.

Strike off in 4 weeks.

Rug Production in 12 Weeks, Rugs Larger than 10x14 in 16-24 Weeks.