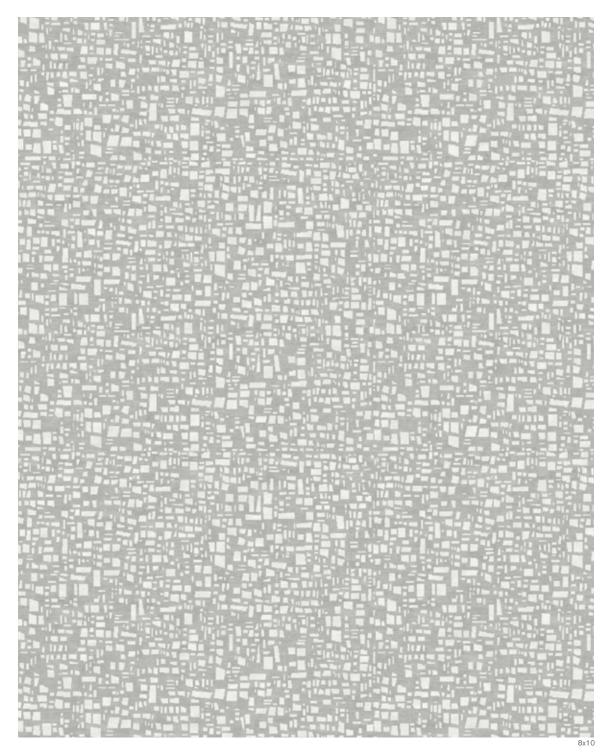

## **Inner City - Stone**

Design Colors • KW400, KS400, KW401, KS401 Hand Knotted in Nepal, 100 Knot Count Custom Size and Color Available

This is a hand knotted product. Natural irregularities, shading and striations may appear in the carpet. These are inherent characteristics and are not to be considered manufacturing defects. Carpet is not guaranteed to match digital representation.