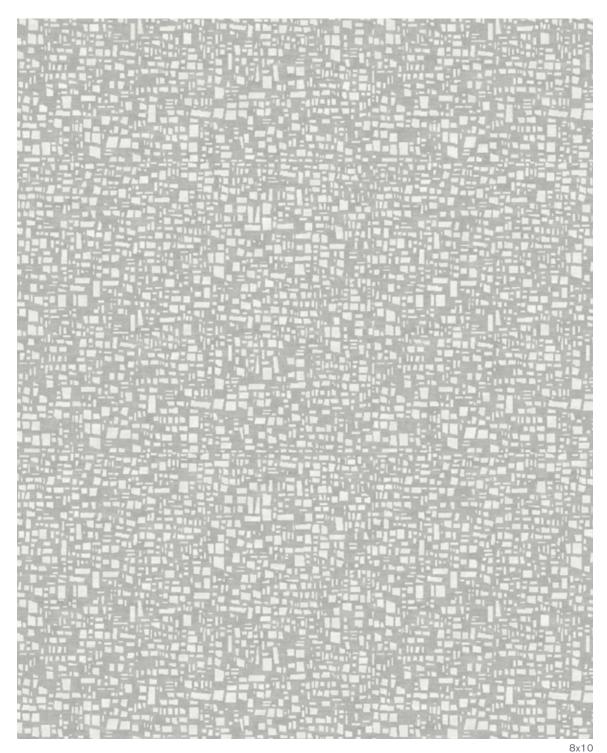

## **Inner City - Stone**

Design Colors • KW400, KS400, KW401, KS401 Hand Knotted in Nepal, 100 Knot Count Custom Size and Color Available

This is a hand knotted product. Natural irregularities, shading and striations may appear in the carpet. These are inherent characteristics and are not to be considered manufacturing defects. Carpet is not guaranteed to match digital representation.