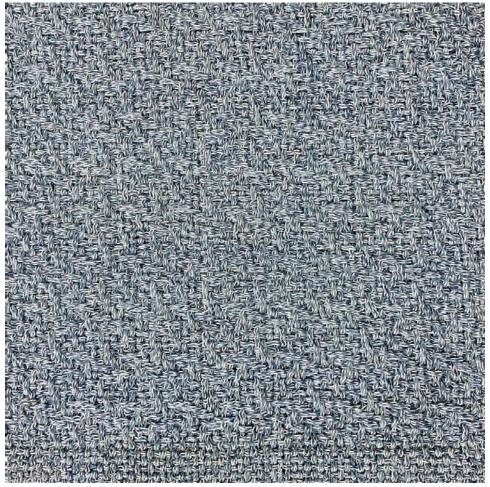

## INDOOR • OUTDOOR

1x1

Maros - Water Item#: CK-102060 Color: 10

Hand Woven in India • Polypropylene

Made to Order Choose from 69 Standard Colors, Custom Color Unavailable Maximum Size: 24'W x 100'L, Call for Quote on Rugs Larger than 18' Wide