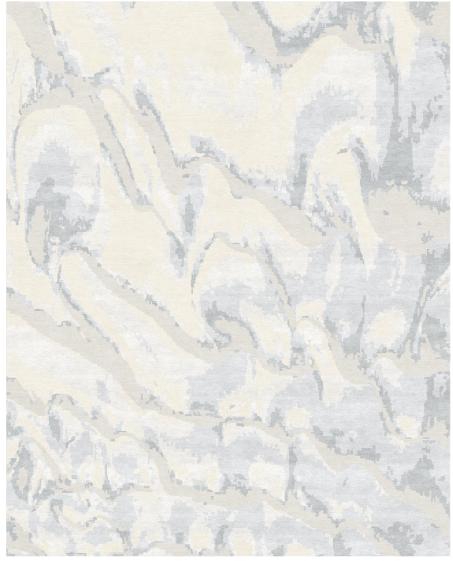

## **Mud Bath - Ice**

Item#: CK-101700.ICE

Hand Tufted in China 45% Semi Worsted Wool & 55% Tencel

The design of this product is licensed to Kravet, Inc. and is the property of Malene B Custom Handmade Carpets LLC, and may not be reproduced, copied or sold by any other party without permission. Natural irregularities, color variations, weavelines and striations may appear in this carpet. These are inherent characteristics and are not to be considered defects. Professional cleaning only. Carpet is not guaranteed to match digital representation.