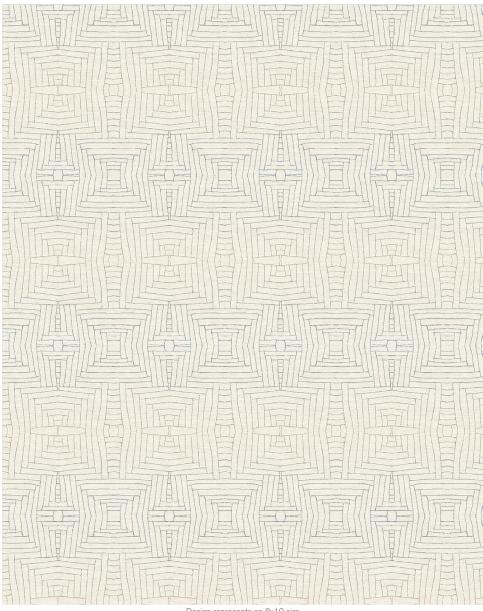

kravetcarpet<sup>®</sup> Malene B.

Design represents an 8x10 size

**Parquet - Shell** Item#: CK-101253.SHE • Rug#15265 Hand Knotted in Nepal, 100 Knot Count