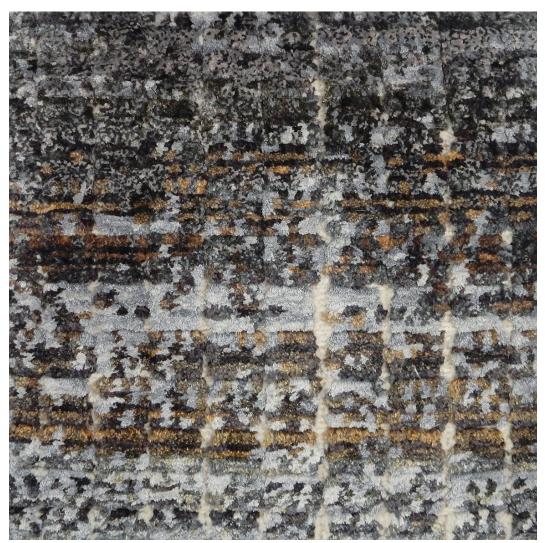

PERMAFROST - GRAVEL

Hand Knotted in Nepal 50% Wool, 50% Silk

Custom Program: Size, Color and Fiber Options Available. Strike off in 4 weeks. Rug Production in 12 Weeks, Rugs Larger than 10x14 in 16-24 Weeks. Max Size: 20'Wx30'L 1x1

## PERMAFROST