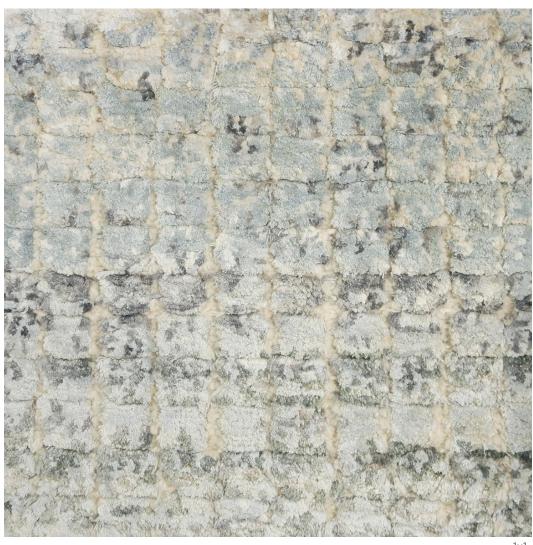

## PERMAFROST - ICE

Hand Knotted in Nepal 50% Wool, 50% Silk

Custom Program: Size, Color and Fiber Options Available.

Strike off in 4 weeks.

Rug Production in 12 Weeks, Rugs Larger than 10x14 in 16-24 Weeks.

Max Size: 20'Wx30'L

This is a high contrast rendering to show color placement on an 8x10 area rug