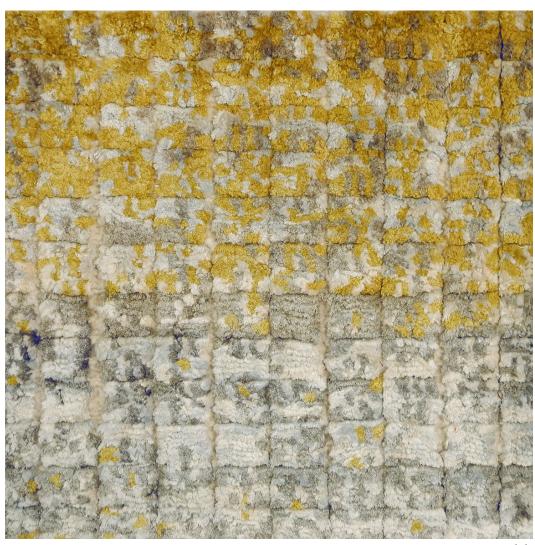

## PERMAFROST - LIGHTNING

Hand Knotted in Nepal 50% Wool, 50% Silk

Custom Program: Size, Color and Fiber Options Available.

Strike off in 4 weeks.

Rug Production in 12 Weeks, Rugs Larger than 10x14 in 16-24 Weeks.

Max Size: 20'Wx30'L

This is a high contrast rendering to show color placement on an 8x10 area rug