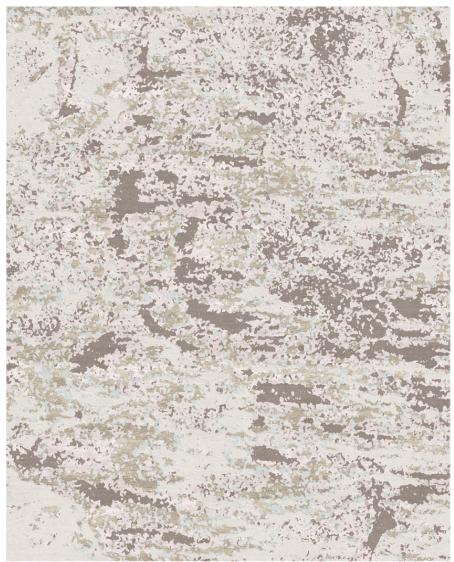

## **Quercus - Tan**

Item#: CK-101701.TAN

Hand Tufted in China 34% Semi Worsted Wool & 66% Tencel

The design of this product is licensed to Kravet, Inc. and is the property of Malene B Custom Handmade Carpets LLC, and may not be reproduced, copied or sold by any other party without permission. Natural irregularities, color variations, weavelines and striations may appear in this carpet. These are inherent characteristics and are not to be considered defects. Professional cleaning only. Carpet is not guaranteed to match digital representation.

This is a hand tufted product. Natural irregularities, shading and striations may appear in the carpet. These are inherent characteristics and are not to be considered manufacturing defects.

Notes: \_\_\_\_