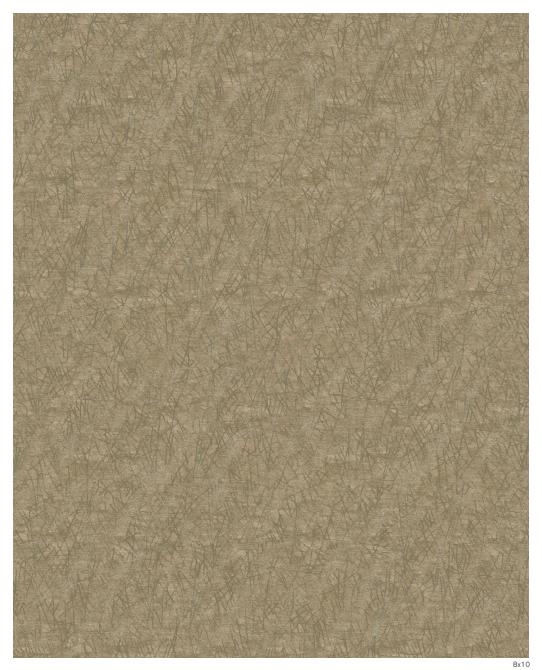

**REVIER - OLD GOLD** 

Herbal

 $\mathsf{KW} = \mathsf{Wool} \bullet \mathsf{KS} = \mathsf{Silk} \bullet \mathsf{KBS} = \mathsf{Artificial} \; \mathsf{Silk}$ Carpet is not guaranteed to match digital representation