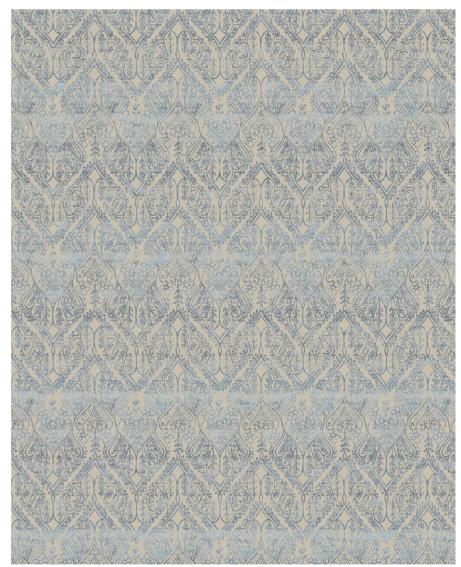

8x10

Sojat - Baby Blue

Item#: CK-101702.BAB

Hand Tufted in China 66% Semi Worsted Wool & 34% Tencel

The design of this product is licensed to Kravet, Inc. and is the property of Malene B Custom Handmade Carpets LLC, and may not be reproduced, copied or sold by any other party without permission. Natural irregularities, color variations, weavelines and striations may appear in this carpet. These are inherent characteristics and are not to be considered defects. Professional cleaning only. Carpet is not guaranteed to match digital representation.