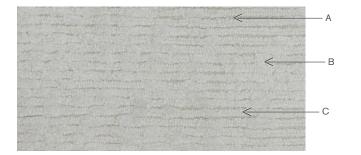

### C - COLORS

SAME AS SAMPLE

COLOR: HUSK CUSTOM COLOR: Please specify color number below

С

B.