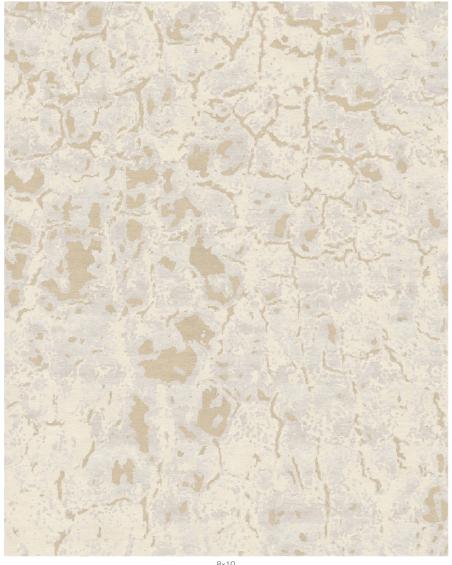

## **Spanish Moss - Toffee**

Item#: CK-101703.TOF

Hand Tufted in China 75% Semi Worsted Wool & 25% Tencel

The design of this product is licensed to Kravet, Inc. and is the property of Malene B Custom Handmade Carpets LLC, and may not be reproduced, copied or sold by any other party without permission. Natural irregularities, color variations, weavelines and striations may appear in this carpet. These are inherent characteristics and are not to be considered defects. Professional cleaning only. Carpet is not guaranteed to match digital representation.

## SPANISH MOSS

**DESIGN SPECIFICATIONS** 

| Content: Wool & Tencel | Wool & Silk |
|------------------------|-------------|
| Size: Width            | x Length    |

| A B C                              |
|------------------------------------|
| Color:                             |
| Same as sample, Color Name: Toffee |
| Custom Color; Please Specify below |
| Design Colors                      |
| A B C                              |