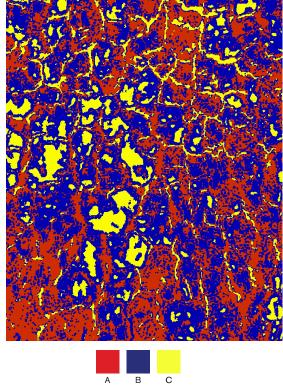

## SPANISH MOSS

**DESIGN SPECIFICATIONS** 

| Content: Wool & Tencel | Wool & Silk |
|------------------------|-------------|
| Size: Width            | x Length    |

| A B C                              |
|------------------------------------|
| Color:                             |
| Same as sample, Color Name: Toffee |
| Custom Color; Please Specify below |
| Design Colors                      |
| A B C                              |