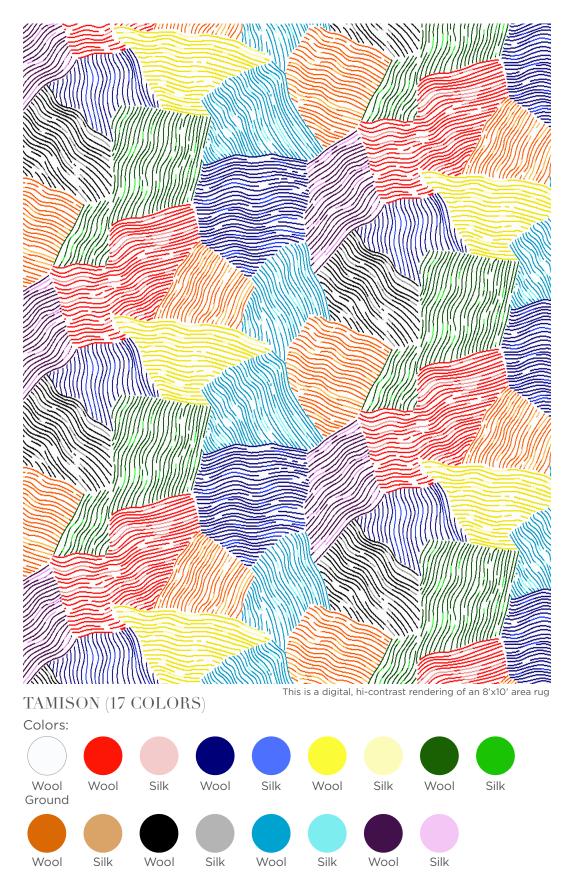

## TAMISON - MARINA

Hand Knotted in Nepal, 100 Knot Count 90% Wool, 10% Silk

Stock Available in 8x10, 9x12, 10x14, 12x15, 13x18

Made to Order in Standard Sizes 2.9x6, 2.9x8, 2.9x10, 2.9x12, 4x6, 5x7, 6x9