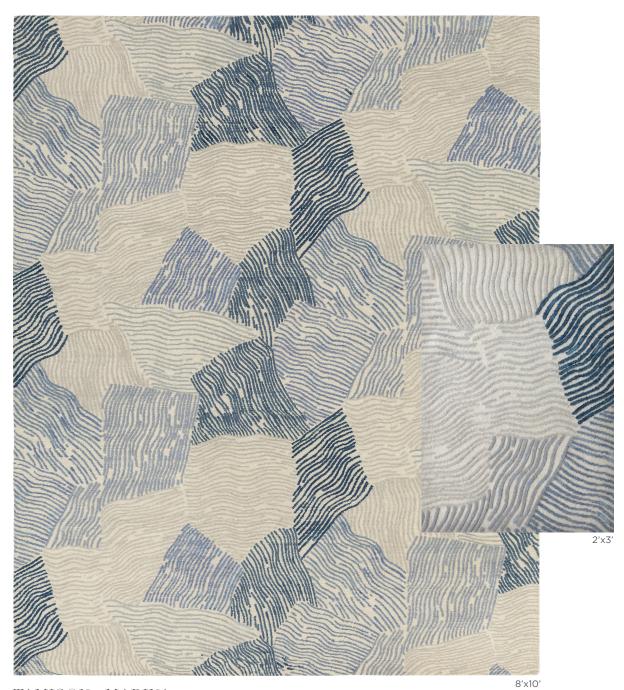

## TAMISON - MARINA

Hand Knotted in Nepal, 100 Knot Count 90% Wool, 10% Silk

Stock Available in 8x10, 9x12, 10x14, 12x15, 13x18

Made to Order in Standard Sizes 2.9x6, 2.9x8, 2.9x10, 2.9x12, 4x6, 5x7, 6x9