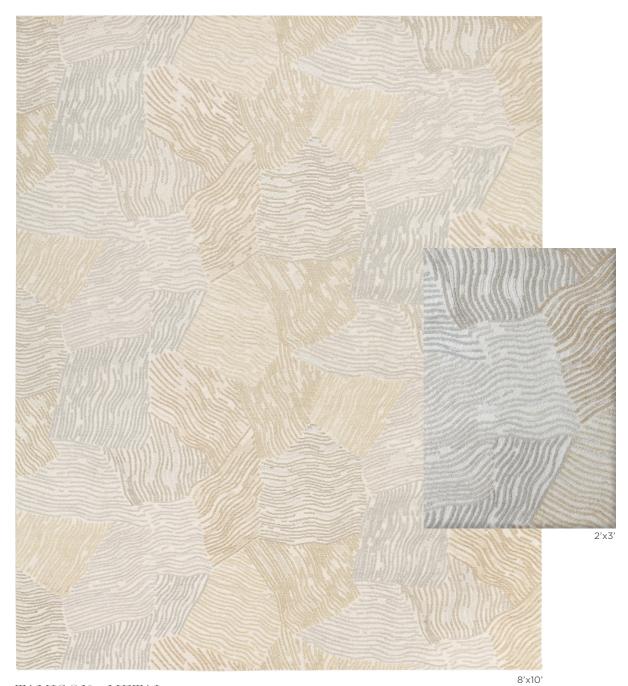

## TAMISON - METAL

Hand Knotted in Nepal, 100 Knot Count 90% Wool, 10% Silk

Stock Available in 8x10, 9x12, 10x14, 12x15, 13x18

Made to Order in Standard Sizes 2.9x6, 2.9x8, 2.9x10, 2.9x12, 4x6, 5x7, 6x9

Custom Size Available - Minimum: 3'Wx5'L, Maximum: 40'Wx60'L

This is a hand knotted product, variations in overall size up to 3%-5% and texture may occur. Carpet is not guaranteed to match digital and/or photograhic representation.

This is a hand knotted product, variations in overall size up to 3%-5% and texture may occur. Carpet is not guaranteed to match digital and/or photograhic representation.