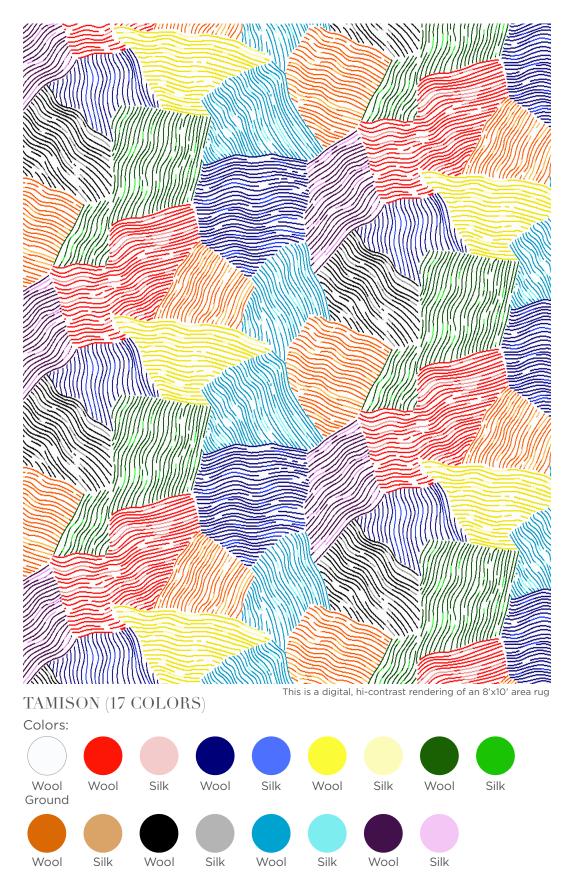

## TAMISON - METAL

Hand Knotted in Nepal, 100 Knot Count 90% Wool, 10% Silk

Stock Available in 8x10, 9x12, 10x14, 12x15, 13x18

Made to Order in Standard Sizes 2.9x6, 2.9x8, 2.9x10, 2.9x12, 4x6, 5x7, 6x9

Custom Size Available - Minimum: 3'Wx5'L, Maximum: 40'Wx60'L

This is a hand knotted product, variations in overall size up to 3%-5% and texture may occur. Carpet is not guaranteed to match digital and/or photograhic representation.

This is a hand knotted product, variations in overall size up to 3%-5% and texture may occur. Carpet is not guaranteed to match digital and/or photograhic representation.

| LOUGTE | CTDIVE OFF |       |
|--------|------------|-------|
| QUOTE  | STRIKE-OFF | ORDER |

TERMS: Price quotes honored for 60 days.

Balance due before delivery.

50% deposit required on all orders.

| A - DESIGN & SHOWROOM INFORMATION               | E - CLIENT INFORMATION                                                                                        |                    |  |
|-------------------------------------------------|---------------------------------------------------------------------------------------------------------------|--------------------|--|
| ORDER DATE:                                     | ACCOUNT #:                                                                                                    |                    |  |
| DESIGN: TAMISON                                 | DESIGNER NAME:                                                                                                |                    |  |
| SHOWROOM:                                       | ADDRESS:                                                                                                      |                    |  |
| SALES ASSOCIATE:                                |                                                                                                               |                    |  |
| B - DIMENSIONS                                  | TEL:CELL:                                                                                                     |                    |  |
| AMPTH FACTO                                     | EMAIL:                                                                                                        |                    |  |
| WIDTH: LENGTH:                                  | SHIP TO ADDRESS:                                                                                              |                    |  |
| _   W                                           |                                                                                                               |                    |  |
|                                                 | TEL:CELL:                                                                                                     |                    |  |
|                                                 | EMAIL:                                                                                                        |                    |  |
| L                                               | END USER'S NAME:                                                                                              |                    |  |
|                                                 | ADDRESS:                                                                                                      |                    |  |
|                                                 | ADDRESS.                                                                                                      |                    |  |
|                                                 | TEL:                                                                                                          |                    |  |
| C - COLORS                                      | TEL:CELL;_ EMAIL:                                                                                             |                    |  |
| SAME AS SAMPLE COLOR: METAL                     | PO#: SIDEMARK:                                                                                                |                    |  |
| CUSTOM COLOR: PLEASE SPECIFY COLOR NUMBER BELOW | COST P/SQFT:                                                                                                  |                    |  |
|                                                 | RUG COST:                                                                                                     |                    |  |
| A B C                                           | PAD:                                                                                                          |                    |  |
|                                                 | LABOR:                                                                                                        |                    |  |
| D F                                             | FREIGHT:                                                                                                      |                    |  |
|                                                 | TOTAL:                                                                                                        |                    |  |
| G. H. I.                                        | DEPOSIT:                                                                                                      | _                  |  |
|                                                 | BALANCE:                                                                                                      | _                  |  |
| J. L. L.                                        | CHECK#:                                                                                                       | _DATE:             |  |
| M. O. O.                                        | AMEX MASTERCARD                                                                                               | VISA               |  |
| M O                                             | CARD NUMBER:                                                                                                  |                    |  |
| P                                               | EXP DATE:                                                                                                     |                    |  |
| SEE HI-CONTAST RENDERING FOR PLACEMENT          | NAME ON CARD:                                                                                                 |                    |  |
| D - SPECIAL INSTRUCTIONS                        | SIGNATURE:                                                                                                    |                    |  |
|                                                 | TO EXPEDITE YOUR ORDER, YOU CAN PRE<br>CHARGE THE BALANCE TO THE CREDIT CA<br>ABOVE. PLEASE INITIAL HERE:     | ARD INFORMATION    |  |
|                                                 | *FIBERS WILL BE DYED TO MATCH COLOR<br>**VARIATIONS IN COLOR, TEXTURE AND IF<br>NATURAL CHARACTERISTICS OF HA | REGULAR WEAVES ARE |  |