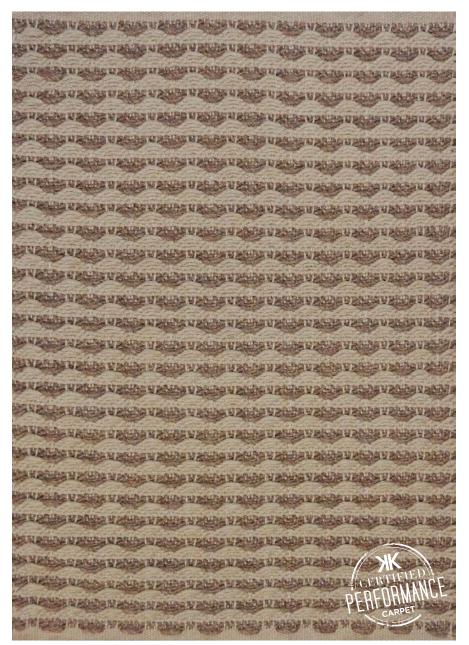

# kravetcarpet

2x3

**Tavatiki - Dune** Item#: CK-101970 Colors: 61, 37

Hand Woven in India • Polypropylene

Made to Order Choose from 69 Standard Colors, Custom Color Unavailable Maximum Size: 24'W x 100'L, Upcharge Applies on Rugs Larger than 10'W

Rug Production in 8-12 Weeks, depending on size and pattern. Strike off is suggested, but not necessary when colors are not changed. Strike Off in 3-4 Weeks.

Carpet is not guaranteed to match photographic representation.