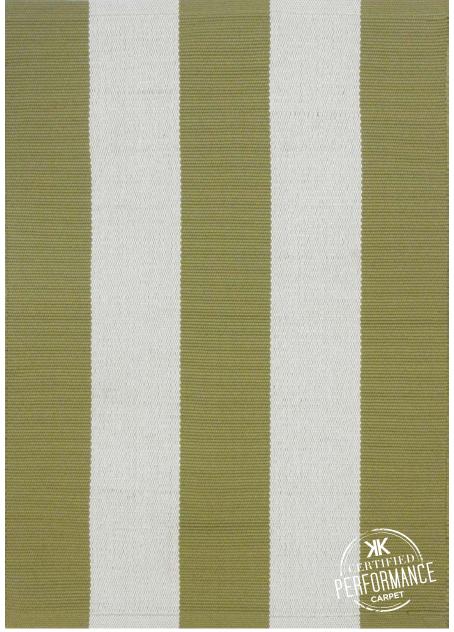

## The Old School Stripe - Martini

Item#: CK-101973 Colors: 3, 75

Hand Woven in India • Polypropylene

Made to Order Choose from 69 Standard Colors, Custom Color Unavailable Maximum Size: 24'W x 100'L, Upcharge Applies on Rugs Larger than 13'W